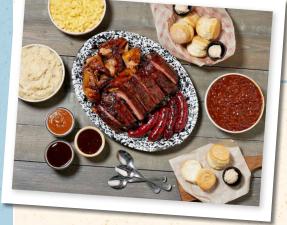

#### SUPER FEAST 325.99 SUGGESTED FOR PARTIES OF 15 OR MORE.

Three racks of St. Louis ribs or baby back ribs + four half BBQ or Alabama chickens + your choice of two double portions of: sausages | tri tip (+ \$10) | pulled pork rib tips | sliced brisket + a large tossed green salad + your choice of three supersized, swoon-worthy sides + 1 bottle of Lucille's BBQ Sauce + 12 freshly baked biscuits & apple butter.