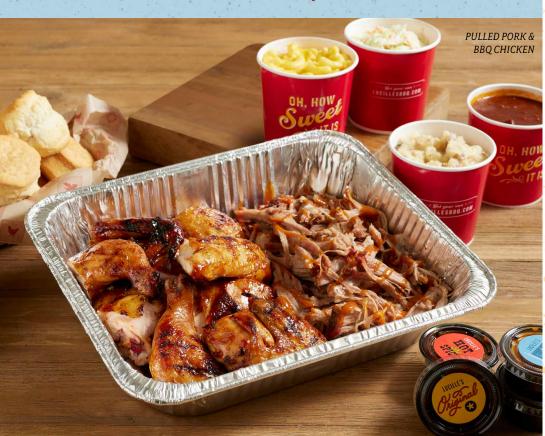

#### LUCILLE'S TOUR of BBQ 119.99

SUGGESTED FOR FOR PARTIES OF 4 OR MORE.

Baby back ribs | pulled pork | Texas-style beef brisket | smoked pork belly burnt ends | BBQ rib tips | Texas red hot sausage | jalapeño cheddar sausage | BBQ chicken | Texas toast + bread-and-butter pickles + pickled red onions. Served with a variety of Lucille's own bar-b-que sauces + freshly baked biscuits & apple butter + two family-size swoon-worthy sides.

#### Á LA CARTE MEATS

- RIB TIPS 14.99/LB.
- PULLED CHICKEN 16.50/LB.
- ST. LOUIS RIBS (FULL RACK) 33.99
- BABY BACK RIBS (FULL RACK) 33.99
- SLICED BRISKET 26.99/LB.

- PULLED PORK 18.99/LB.
- TEXAS RED HOT SAUSAGE 13.50/LB.
- WHOLE BBQ CHICKEN 32.99 EACH
- HALF BBQ CHICKEN 18.99 EACH
- TRI TIP 28.99/LB.