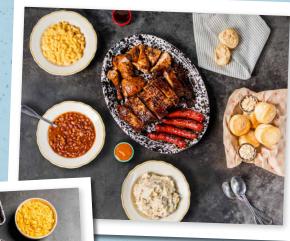

## PREMIUM Feasts

PICK UP ONE OF LUCILLE'S PREMIUM FEASTS TODAY!

GREAT VARIETY AND VALUE FOR YOUR SPECIAL EVENT FAMILY DINNER.

#### LUCILLE'S TOUR of BBQ 119.99

SUGGESTED FOR FOR PARTIES OF 4 OR MORE.

Baby back ribs | pulled pork | Texas-style beef brisket | smoked pork belly burnt ends | BBQ rib tips | Texas red hot sausage | jalapeño cheddar sausage | BBQ chicken | Texas toast + bread-and-butter pickles + pickled red onions. Served with a variety of Lucille's own bar-b-que sauces + freshly baked biscuits & apple butter + two family-size swoon-worthy sides.

#### FAMILY SUPPER 139.99 SUGGESTED FOR FOR PARTIES OF

6 OR MORE.

Two racks of St. Louis ribs or baby back ribs + two half BBQ or Alabama chickens + your choice of: pulled pork | rib tips | sausages + your choice of three family-sized, swoonworthy sides + 1 bottle of Lucille's BBQ Sauce