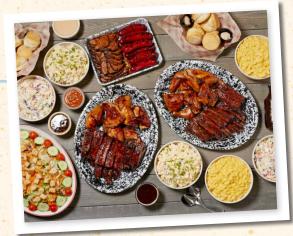

#### FAMILY SUPPER 139.99 SUGGESTED FOR FOR PARTIES OF

6 OR MORE.

Two racks of St. Louis ribs or baby back ribs + two half BBQ or Alabama chickens + your choice of: pulled pork | rib tips | sausages + your choice of three family-sized, swoonworthy sides + 1 bottle of Lucille's BBQ Sauce

+ 6 freshly baked biscuits & apple butter.