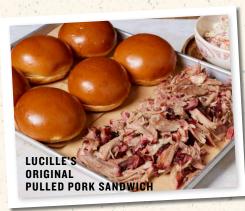

#### **SANDWICHES**

Served with meat and brioche buns, plus your choice of one side. Serves 6.

LUCILLE'S ORIGINAL PULLED PORK 59.99

TEXAS-STYLE BRISKET 69.99

LUCILLE'S BBQ TRI TIP