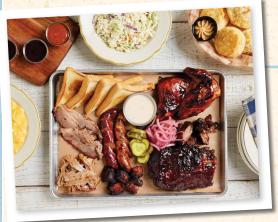

#### LUCILLE'S TOUR of BBQ 119.99

SUGGESTED FOR FOR PARTIES OF 4 OR MORE.

Baby back ribs | pulled pork | Texas-style beef brisket | smoked pork belly burnt ends | BBQ rib tips | Texas red hot sausage | jalapeño cheddar sausage | BBQ chicken | Texas toast + bread-and-butter pickles + pickled red onions. Served with a variety of Lucille's own bar-b-que sauces + freshly baked biscuits & apple butter + two family-size swoon-worthy sides.