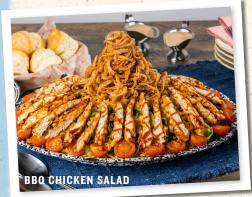

#### FRESH GREENS

Serves 4-6 and is served with freshly baked biscuits & apple butter.

BBQ CHICKEN SALAD With BBQ ranch. 65.99