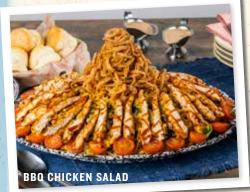

#### FRESH GREENS

Serves 4-6 and is served with freshly baked biscuits & apple butter.

BBQ CHICKEN SALAD With BBQ ranch. 65.99