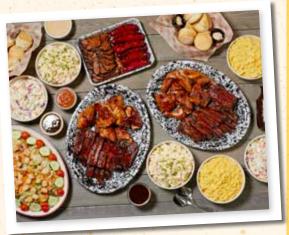

### FAMILY SUPPER 149.99

SUGGESTED FOR FOR PARTIES OF 6 OR MORE.

Two racks of St. Louis ribs or baby back ribs + two half BBQ or Alabama chickens + your choice of: pulled pork | rib tips | sausages + your choice of three family-sized, swoonworthy sides + 1 bottle of Lucille's BBQ Sauce + 6 freshly baked biscuits & apple butter.

#### SUPER FEAST 339.99 SUGGESTED FOR PARTIES OF 15 OR MORE.

Three racks of St. Louis ribs or baby back ribs + four half BBQ or Alabama chickens + your choice of two double portions of: sausages | tri tip (+ \$10) | pulled pork rib tips | sliced brisket + a large tossed green salad + your choice of three supersized, swoon-worthy sides + 1 bottle of Lucille's BBQ Sauce + 12 freshly baked biscuits & apple butter.