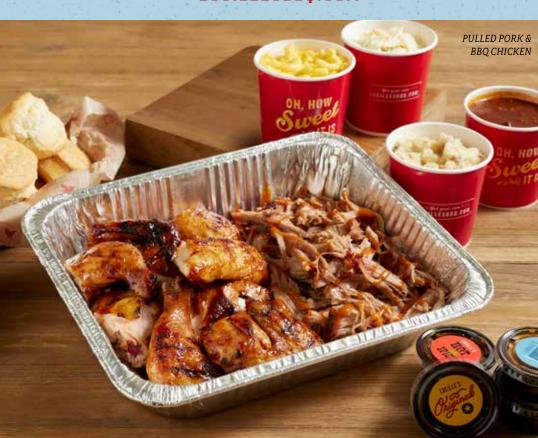

Includes: Six freshly baked biscuits & apple butter, meats of your choice, four sides and BBQ sauces.

Place your order today!
LUCILLESBBQ.COM

# Party > EASTS

Our take-out feasts and meals are perfectly portioned for busy weeknights, business luncheons, weekend picnics, backyard BBQs, game-watching or whenever you need to feed a group!

ONLY AVAILABLE FOR

# LUCILLE'S Family Dinners

THE PERFECT DINNER SOLUTION FOR A BUSY WEEKNIGHT.
BRING THESE READY-TO-SERVE MEALS HOME TO YOUR FAMILY!
INCLUDES 6 FRESHLY BAKED BISCUITS & APPLE BUTTER. SERVES 4-6.