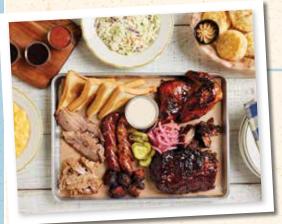

#### LUCILLE'S TOUR of BBQ 119.99

SUGGESTED FOR FOR PARTIES OF 4 OR MORE.

Baby back ribs | pulled pork | Texas-style beef brisket | smoked pork belly burnt ends | BBQ rib tips | Texas red hot sausage | jalapeño cheddar sausage | BBQ chicken | Texas toast + bread-and-butter pickles + pickled red onions. Served with a variety of Lucille's own bar-b-que sauces + freshly baked biscuits & apple butter + two family-size swoon-worthy sides.