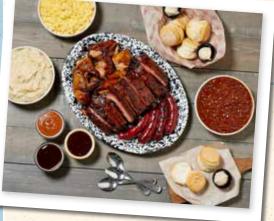

Includes: Six freshly baked biscuits & apple butter, meats of your choice, four sides and BBQ sauces.

Place your order today!
LUCILLESBBQ.COM

#### LUCILLE'S TOUR of BBQ 119.99

SUGGESTED FOR FOR PARTIES OF 4 OR MORE.

Baby back ribs | pulled pork | Texas-style beef brisket | smoked pork belly burnt ends | BBQ rib tips | Texas red hot sausage | jalapeño cheddar sausage | BBQ chicken | Texas toast + bread-and-butter pickles + pickled red onions. Served with a variety of Lucille's own bar-b-que sauces + freshly baked biscuits & apple butter + two family-size swoon-worthy sides.