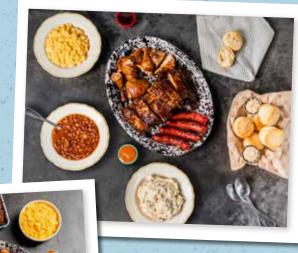

# PREMIUM Feasts

PICK UP ONE OF LUCILLE'S PREMIUM FEASTS TODAY!

GREAT VARIETY AND VALUE FOR YOUR SPECIAL EVENT FAMILY DINNER.

#### LUCILLE'S TOUR of BBQ 119.99

SUGGESTED FOR FOR PARTIES OF 4 OR MORE.

Baby back ribs | pulled pork | Texas-style beef brisket | smoked pork belly burnt ends | BBQ rib tips | Texas red hot sausage | jalapeño cheddar sausage | BBQ chicken | Texas toast + bread-and-butter pickles + pickled red onions. Served with a variety of Lucille's own bar-b-que sauces + freshly baked biscuits & apple butter + two family-size swoon-worthy sides.