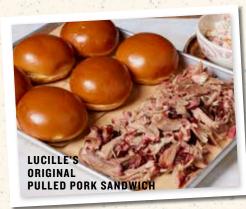

#### **SANDWICHES**

Served with meat and brioche buns, plus your choice of one side. Serves 6.

LUCILLE'S ORIGINAL PULLED PORK 59.99

TEXAS-STYLE BRISKET 69.99

LUCILLE'S BBQ TRI TIP