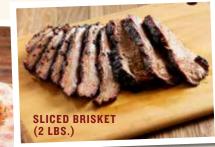

#### **SANDWICHES**

Served with meat and brioche buns, plus your choice of one side. Serves 6.

LUCILLE'S ORIGINAL PULLED PORK 59.99

TEXAS-STYLE BRISKET 69.99

LUCILLE'S BBQ TRI TIP

#### Á LA CARTE MEATS

- RIB TIPS 14.99/LB.
- PULLED CHICKEN 16.50/LB.
- ST. LOUIS RIBS (FULL RACK) 30.99
- BABY BACK RIBS (FULL RACK) 32.99
- SLICED BRISKET 28.99/LB.

- PULLED PORK 18.99/LB.
- TEXAS RED HOT SAUSAGE 13.50/LB.
- WHOLE BBQ CHICKEN 29.99 EACH
- HALF BBQ CHICKEN 18.99 EACH
- TRI TIP 30.99/LB.