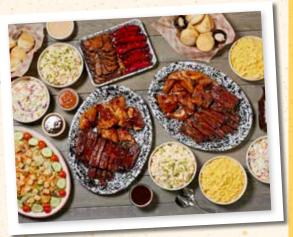

#### SUPER FEAST 339.99 SUGGESTED FOR PARTIES OF 15 OR MORE.

Three racks of St. Louis ribs or baby back ribs + four half BBQ or Alabama chickens + your choice of two double portions of: sausages | tri tip (+ \$10) | pulled pork rib tips | sliced brisket + a large tossed green salad + your choice of three supersized, swoon-worthy sides + 1 bottle of Lucille's BBQ Sauce + 12 freshly baked biscuits & apple butter.