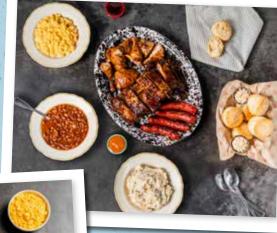

Includes: Six freshly baked biscuits & apple butter, meats of your choice, four sides and BBQ sauces.

Place your order today!
LUCILLESBBQ.COM

#### LUCILLE'S TOUR of BBQ 119.99

SUGGESTED FOR FOR PARTIES OF 4 OR MORE.

Baby back ribs | pulled pork | Texas-style beef brisket | smoked pork belly burnt ends | BBQ rib tips | Texas red hot sausage | jalapeño cheddar sausage | BBQ chicken | Texas toast + bread-and-butter pickles + pickled red onions. Served with a variety of Lucille's own bar-b-que sauces + freshly baked biscuits & apple butter + two family-size swoon-worthy sides.

# FAMILY SUPPER 149.99

SUGGESTED FOR FOR PARTIES OF 6 OR MORE.

Two racks of St. Louis ribs or baby back ribs + two half BBQ or Alabama chickens + your choice of: pulled pork | rib tips | sausages + your choice of three family-sized, swoonworthy sides + 1 bottle of Lucille's BBQ Sauce + 6 freshly baked biscuits & apple butter.

#### SUPER FEAST 339.99 SUGGESTED FOR PARTIES OF 15 OR MORE.

Three racks of St. Louis ribs or baby back ribs + four half BBQ or Alabama chickens + your choice of two double portions of: sausages | tri tip (+ \$10) | pulled pork rib tips | sliced brisket + a large tossed green salad + your choice of three supersized, swoon-worthy sides + 1 bottle of Lucille's BBQ Sauce + 12 freshly baked biscuits & apple butter.