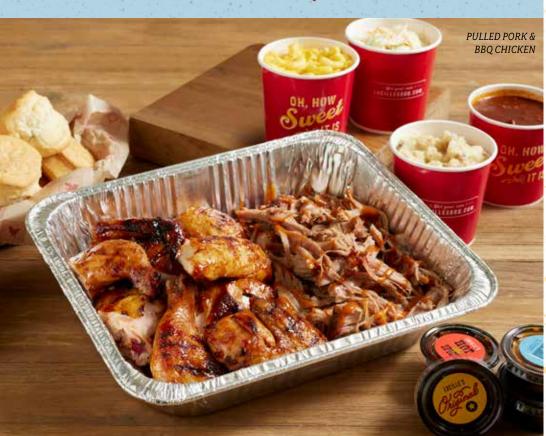

Includes: Six freshly baked biscuits & apple butter, meats of your choice, four sides and BBQ sauces.

Place your order today!
LUCILLESBBQ.COM

#### LUCILLE'S TOUR of BBQ 119.99

SUGGESTED FOR FOR PARTIES OF 4 OR MORE.

Baby back ribs | pulled pork | Texas-style beef brisket | smoked pork belly burnt ends | BBQ rib tips | Texas red hot sausage | jalapeño cheddar sausage | BBQ chicken | Texas toast + bread-and-butter pickles + pickled red onions. Served with a variety of Lucille's own bar-b-que sauces + freshly baked biscuits & apple butter + two family-size swoon-worthy sides.

# FAMILY SUPPER 149.99

SUGGESTED FOR FOR PARTIES OF 6 OR MORE.

Two racks of St. Louis ribs or baby back ribs + two half BBQ or Alabama chickens + your choice of: pulled pork | rib tips | sausages + your choice of three family-sized, swoonworthy sides + 1 bottle of Lucille's BBQ Sauce + 6 freshly baked biscuits & apple butter.

#### SUPER FEAST 339.99 SUGGESTED FOR PARTIES OF 15 OR MORE.

Three racks of St. Louis ribs or baby back ribs + four half BBQ or Alabama chickens + your choice of two double portions of: sausages | tri tip (+ \$10) | pulled pork rib tips | sliced brisket + a large tossed green salad + your choice of three supersized, swoon-worthy sides + 1 bottle of Lucille's BBQ Sauce + 12 freshly baked biscuits & apple butter.