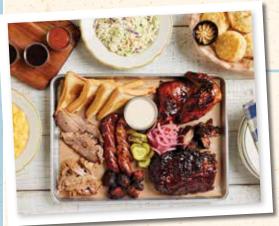

#### LUCILLE'S TOUR of BBQ 119.99

SUGGESTED FOR FOR PARTIES OF 4 OR MORE.

Baby back ribs | pulled pork | Texas-style beef brisket | smoked pork belly burnt ends | BBQ rib tips | Texas red hot sausage | jalapeño cheddar sausage | BBQ chicken | Texas toast + bread-and-butter pickles + pickled red onions. Served with a variety of Lucille's own bar-b-que sauces + freshly baked biscuits & apple butter + two family-size swoon-worthy sides.