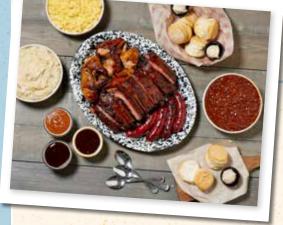

# FAMILY SUPPER 149.99

SUGGESTED FOR FOR PARTIES OF 6 OR MORE.

Two racks of St. Louis ribs or baby back ribs + two half BBQ or Alabama chickens + your choice of: pulled pork | rib tips | sausages + your choice of three family-sized, swoonworthy sides + 1 bottle of Lucille's BBQ Sauce + 6 freshly baked biscuits & apple butter.