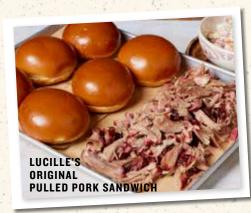

#### **SANDWICHES**

Served with meat and brioche buns, plus your choice of one side. Serves 6.

LUCILLE'S ORIGINAL PULLED PORK 59.99

TEXAS-STYLE BRISKET 69.99

LUCILLE'S BBQ TRI TIP