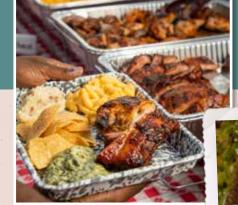

### **ENTREE SELECTIONS**

\* Two Items \$26.99 \* Three Items \$28.99

\* Four Items \$30.99

Served with freshly baked biscuits & apple butter.

Buffets include your choice of two to four sides. Plated meals include your choice of two swoon-worthy sides.

St. Louis Pork Ribs
Lucille's Pulled Pork
BBQ Rib Tips
Grilled Salmon + \$2
Southern Fried Chicken
Texas-Style Beef Brisket
Smoked BBQ Chicken

Baby Back Ribs

Jambalaya "Me-Oh-My-A" + \$2

New Orleans Gumbo

Texas Red Hot Link

BBQ Tri Tip + \$2

Jalapeño Cheddar Sausage

Add a House or Caesar Salad for \$2.50 per person.