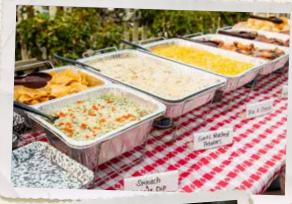

### Swoon-Worthy Side Options

Picnic Potato Salad Garlic Mashed Potatoes Macaroni & Cheese BBQ Beans

Southern Braised Greens Creamy Coleslaw Sautéed Seasonal Vegetables Watermelon Slices (seasonal)

### Premium Side

Add \$1.99 per person

Smoked Jalapeño Cheddar Cornbread
Fried Okra
Loaded Mashed Potatoes
Roasted Street Corn
County Fair Corn Pudding

### Appetizers 4 -

| Cracked Out Deviled Eggs                  | .\$2.00 |
|-------------------------------------------|---------|
| Lucille's Onion Straws                    | .\$2.00 |
| Spinach & Cheese Dip                      | .\$3.00 |
| Cauliflower Bites<br>Hot Honey or Buffalo | .\$2.00 |
|                                           |         |