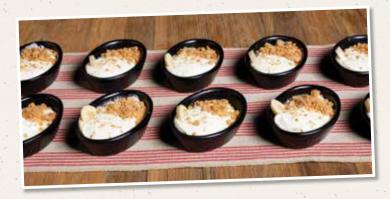

### Desserts

Desserts are served individually. Prices shown are per person.

| Old-Fashioned Banana Pudding     | \$4.50 |
|----------------------------------|--------|
| Buttermilk Double Chocolate Cake | \$4.50 |
| Snickers Ice Cream Pie*          | \$5.50 |
| Seasonal Deep-Dish Fruit Cobbler | \$5.50 |