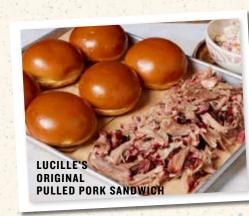

**GRILLED SALMON** 

- 28.99/LB.

**SANDWICHES** 

**BO CHICKEN SALAD** 

Served with meat and brioche buns, plus your choice of one side. Serves 6.

LUCILLE'S ORIGINAL PULLED PORK 3865 cal 59.99

**TEXAS-STYLE BRISKET** 4690 cal 69.99