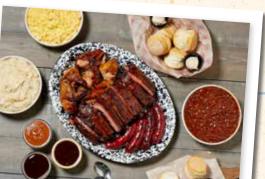

### LUCILLE'S TOUR of BBQ 119.99 SUGGESTED FOR FOR PARTIES OF **4 OR MORE.**

Baby back ribs | pulled pork | Texas-style beef brisket | smoked pork belly burnt ends | BBQ rib tips | Texas red hot sausage | jalapeño cheddar sausage | BBQ chicken | Texas toast + bread-and-butter pickles + pickled red onions. Served with a variety of Lucille's own bar-b-que sauces + freshly baked biscuits & apple butter + two family-size swoon-worthy sides. 950-3815 cal