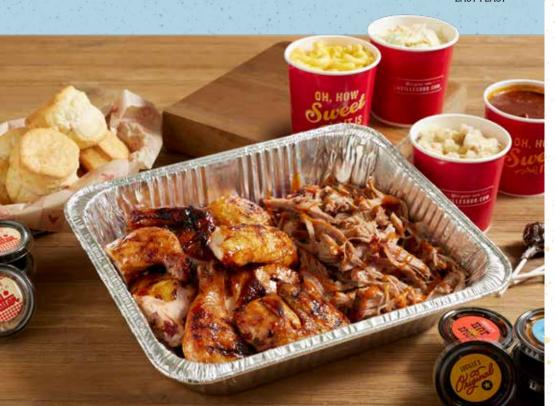

# **DINNERS MADE EASY!**

Includes: Six Freshly Baked Biscuits with Apple Butter, Four Pints of Sides, Lucille's BBQ Sauces and Four Tootsie Pops

# Place your order today! LUCILLESBBO.COM

PULLED PORK & **BBQ CHICKEN** EASY FEAST