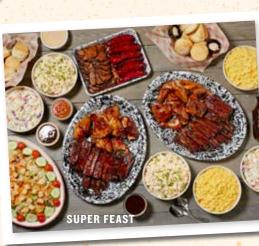

### SUPER FEAST 339.99 SUGGESTED FOR PARTIES OF 15 OR MORE.

Three racks of baby back ribs + four half BBQ or Alabama chickens + your choice of two double portions of: sausages tri tip (+ \$10) | pulled pork | rib tips | sliced brisket + a large tossed green salad + your choice of three super-sized, swoon-worthy sides + 1 bottle of Lucille's BBO Sauce + 12 freshly baked biscuits & apple butter. 11320-22640 cal