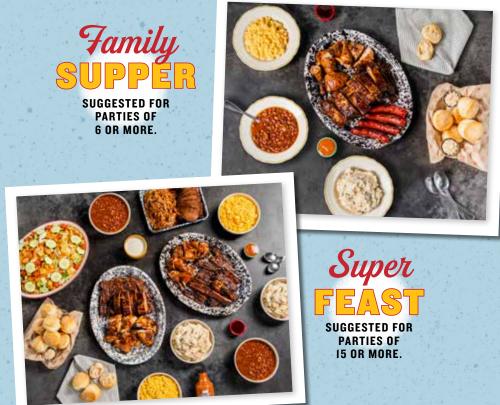

### FAMILY SUPPER 149,99 SUGGESTED FOR FOR PARTIES OF 6 OR MORE.

Two racks of baby back ribs + two half BBQ or Alabama chickens + your choice of: pulled pork | rib tips | sausages + your choice of three family-sized, swoon-worthy sides + 1 bottle of Lucille's BBQ Sauce + 6 freshly baked biscuits & apple butter. 6460-11120 cal

### SUPER FEAST 339.99 SUGGESTED FOR PARTIES OF 15 OR MORE.

Three racks of baby back ribs + four half BBQ or Alabama chickens + your choice of two double portions of: sausages tri tip (+ \$10) | pulled pork | rib tips | sliced brisket + a large tossed green salad + your choice of three super-sized, swoon-worthy sides + 1 bottle of Lucille's BBO Sauce + 12 freshly baked biscuits & apple butter. 11320-22640 cal