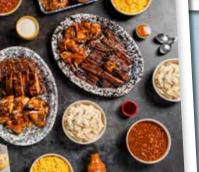

### SUPER FEAST 319.99

SUGGESTED FOR PARTIES OF 15 OR MORE.

Three racks of baby back ribs + four half BBQ or Alabama chickens + your choice of two double portions of: sausages tri tip (+ \$10) | pulled pork | rib tips | sliced brisket + a large tossed green salad + your choice of three super-sized, swoon-worthy sides + 1 bottle of Lucille's BBQ Sauce + 12 freshly baked biscuits & apple butter. 11320-22640 cal

Take Out FOR THE Whole + Gang

SUGGESTED FOR FOR PARTIES OF 6 OR MORE.

Two racks of baby back ribs + two half BBQ or Alabama chickens + your choice of: pulled pork | rib tips | sausages + your choice of three family-sized, swoon-worthy sides + 1 bottle of Lucille's BBQ Sauce + 6 freshly baked biscuits & apple butter. 6460-11120 cal