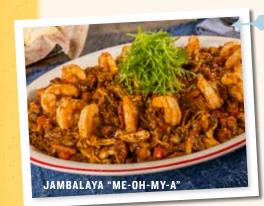

#### JAMBALAYA "ME-OH-MY-A"

Smoked chicken, spicy hot link, tasso ham and shrimp sautéed in piquante tomato sauce and served over white rice. Spicy! 5265 cal **64.99** 