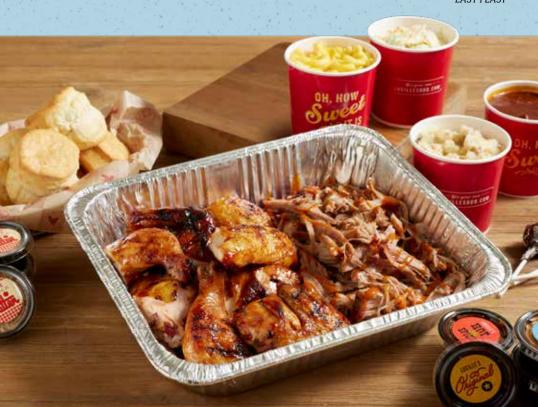

PULLED PORK &
BBQ CHICKEN
EASY FEAST

Take Out FOR THE Whole + Gang

SUGGESTED FOR FOR PARTIES OF 6 OR MORE.

Two racks of baby back ribs + two half BBQ or Alabama chickens + your choice of: pulled pork | rib tips | sausages + your choice of three family-sized, swoon-worthy sides + 1 bottle of Lucille's BBQ Sauce + 6 freshly baked biscuits & apple butter. 6460-11120 cal