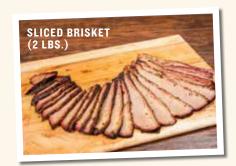

#### • RIB TIPS 1320 cal 14.99/LB.

**Á LA CARTE MEATS** 

- PULLED CHICKEN 1180 cal 16.50/LB.
- BABY BACK RIBS (FULL RACK) 1290 cal **32.99**
- SLICED BRISKET 1490 cal 28.99/LB.
- PULLED PORK 1040 cal 18.99/LB.