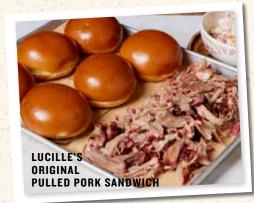

#### **SANDWICHES**

Served with meat and brioche buns, plus your choice of one side. Serves 6.

LUCILLE'S ORIGINAL PULLED PORK 3865 cal 59.99

**TEXAS-STYLE BRISKET** 4690 cal 69.99

LUCILLE'S BBQ TRI TIP 3450 cal 74.99