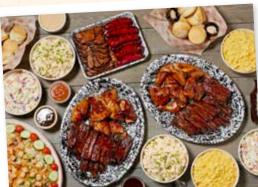

Take Out FOR THE Whole + Gang

SUGGESTED FOR FOR PARTIES OF 6 OR MORE.

Two racks of baby back ribs + two half BBQ or Alabama chickens + your choice of: pulled pork | rib tips | sausages + your choice of three family-sized, swoon-worthy sides + 1 bottle of Lucille's BBQ Sauce + 6 freshly baked biscuits & apple butter. 6460-11120 cal