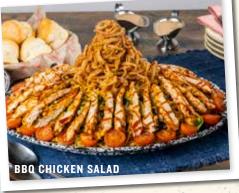

#### FRESH GREENS

Each serves 4-6 and is served with freshly baked biscuits & apple butter.

**BBQ CHICKEN SALAD** 

With BBQ ranch. 4000 cal 65.99

TRI TIP SALAD

With tomato vinaigrette. 3300 cal 69.99