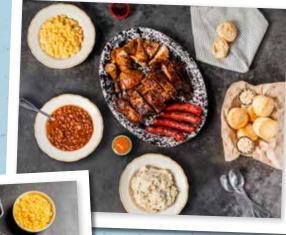

### SUPER FEAST 319.99

SUGGESTED FOR PARTIES OF 15 OR MORE.

Three racks of baby back ribs + four half BBQ or Alabama chickens + your choice of two double portions of: sausages tri tip (+ \$10) | pulled pork | rib tips | sliced brisket + a large tossed green salad + your choice of three super-sized, swoon-worthy sides + 1 bottle of Lucille's BBQ Sauce + 12 freshly baked biscuits & apple butter. 11320-22640 cal

Take Out FOR THE Whole + Gang

SUGGESTED FOR FOR PARTIES OF 6 OR MORE.

Two racks of baby back ribs + two half BBQ or Alabama chickens + your choice of: pulled pork | rib tips | sausages + your choice of three family-sized, swoon-worthy sides + 1 bottle of Lucille's BBQ Sauce + 6 freshly baked biscuits & apple butter. 6460-11120 cal