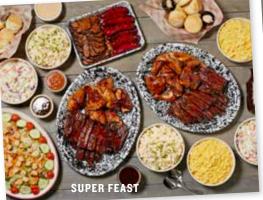

### SUPER FEAST 319.99

SUGGESTED FOR PARTIES OF 15 OR MORE.

Three racks of baby back ribs + four half BBQ or Alabama chickens + your choice of two double portions of: sausages tri tip (+ \$10) | pulled pork | rib tips | sliced brisket + a large tossed green salad + your choice of three super-sized, swoon-worthy sides + 1 bottle of Lucille's BBQ Sauce + 12 freshly baked biscuits & apple butter. 11320-22640 cal