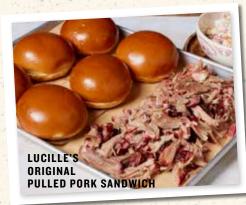

#### SANDWICHES

BO CHICKEN SALAD

Served with meat and brioche buns, plus your choice of one side. Serves 6.

LUCILLE'S ORIGINAL
PULLED PORK 3865 cal 59.99

TEXAS-STYLE BRISKET 4690 cal 69.99

LUCILLE'S BBQ TRI TIP 3450 cal 74.99