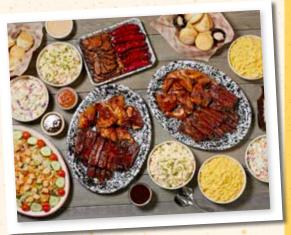

## FAMILY SUPPER 149.99

SUGGESTED FOR FOR PARTIES OF 6 OR MORE.

Two racks of baby back ribs + two half BBQ or Alabama chickens + your choice of: pulled pork | rib tips | sausages + your choice of three family-sized, swoon-worthy sides + 1 bottle of Lucille's BBQ Sauce + 6 freshly baked biscuits & apple butter. 6460-11120 cal

#### SUPER FEAST 339.99 SUGGESTED FOR PARTIES OF 15 OR MORE.

Three racks of baby back ribs + four half BBQ or Alabama chickens + your choice of two double portions of: sausages tri tip (+ \$10) | pulled pork | rib tips | sliced brisket + a large tossed green salad + your choice of three super-sized, swoon-worthy sides + 1 bottle of Lucille's BBQ Sauce + 12 freshly baked biscuits & apple butter. 11320-22640 cal