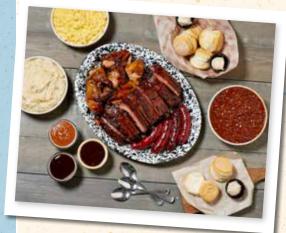

#### **DINNERS MADE EASY!**

Includes: Six Freshly Baked Biscuits with Apple Butter, Four Pints of Sides, Lucille's BBQ Sauces and Four Tootsie Pops

> Place your order today! LUCILLESBBO.COM

> > PULLED PORK & **BBQ CHICKEN** EASY FEAST

#### LUCILLE'S TOUR of BBQ 119.99

SUGGESTED FOR FOR PARTIES OF 4 OR MORE.

Baby back ribs | pulled pork | Texas-style beef brisket | smoked pork belly burnt ends | BBQ rib tips | Texas red hot sausage | jalapeño cheddar sausage | BBQ chicken | Texas toast + bread-and-butter pickles + pickled red onions. Served with a variety of Lucille's own bar-b-que sauces + freshly baked biscuits & apple butter + two family-size swoon-worthy sides. 950-3815 cal