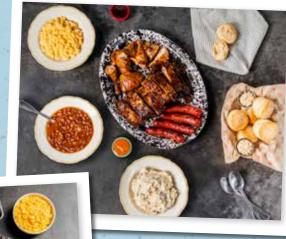

#### LUCILLE'S TOUR of BBQ 119.99

SUGGESTED FOR FOR PARTIES OF 4 OR MORE.

Baby back ribs | pulled pork | Texas-style beef brisket | smoked pork belly burnt ends | BBQ rib tips | Texas red hot sausage | jalapeño cheddar sausage | BBQ chicken | Texas toast + bread-and-butter pickles + pickled red onions. Served with a variety of Lucille's own bar-b-que sauces + freshly baked biscuits & apple butter + two family-size swoon-worthy sides. 950-3815 cal

## FAMILY SUPPER 149.99

SUGGESTED FOR FOR PARTIES OF 6 OR MORE.

Two racks of baby back ribs + two half BBQ or Alabama chickens + your choice of: pulled pork | rib tips | sausages + your choice of three family-sized, swoon-worthy sides + 1 bottle of Lucille's BBQ Sauce + 6 freshly baked biscuits & apple butter. 6460-11120 cal

#### SUPER FEAST 339.99 SUGGESTED FOR PARTIES OF 15 OR MORE.

Three racks of baby back ribs + four half BBQ or Alabama chickens + your choice of two double portions of: sausages tri tip (+ \$10) | pulled pork | rib tips | sliced brisket + a large tossed green salad + your choice of three super-sized, swoon-worthy sides + 1 bottle of Lucille's BBQ Sauce + 12 freshly baked biscuits & apple butter. 11320-22640 cal