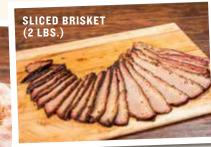

#### Á LA CARTE MEATS

- RIB TIPS 1320 cal 14.99/LB.
- PULLED CHICKEN 1180 cal 16.50/LB.
- ST. LOUIS RIBS (FULL RACK) 1385 cal 30.99
- BABY BACK RIBS (FULL RACK) 1290 cal 32.99
- SLICED BRISKET 1490 cal 28.99/LB.
- PULLED PORK 1040 cal 18.99/LB.
   TEXAS RED HOT SAUSAGE
  - 1830 cal 13.50/LB.