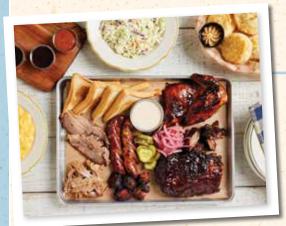

#### LUCILLE'S TOUR of BBQ 119.99

SUGGESTED FOR FOR PARTIES OF 4 OR MORE.

Baby back ribs | pulled pork | Texas-style beef brisket | smoked pork belly burnt ends | BBQ rib tips | Texas red hot sausage | jalapeño cheddar sausage | BBQ chicken | Texas toast + bread-and-butter pickles + pickled red onions. Served with a variety of Lucille's own bar-b-que sauces + freshly baked biscuits & apple butter + two family-size swoon-worthy sides. 950-3815 cal

## FAMILY SUPPER 149.99

SUGGESTED FOR FOR PARTIES OF 6 OR MORE.

Two racks of baby back ribs + two half BBQ or Alabama chickens + your choice of: pulled pork | rib tips | sausages + your choice of three family-sized, swoon-worthy sides + 1 bottle of Lucille's BBQ Sauce + 6 freshly baked biscuits & apple butter. 6460-11120 cal

#### SUPER FEAST 339.99 SUGGESTED FOR PARTIES OF 15 OR MORE.

Three racks of baby back ribs + four half BBQ or Alabama chickens + your choice of two double portions of: sausages tri tip (+ \$10) | pulled pork | rib tips | sliced brisket + a large tossed green salad + your choice of three super-sized, swoon-worthy sides + 1 bottle of Lucille's BBQ Sauce + 12 freshly baked biscuits & apple butter. 11320-22640 cal