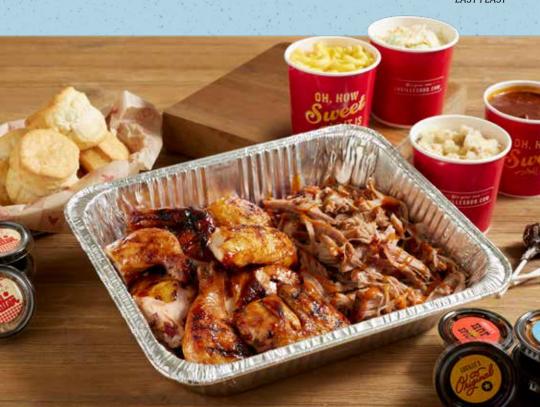

#### **DINNERS MADE EASY!**

Includes: Six Freshly Baked Biscuits with Apple Butter, Four Pints of Sides, Lucille's BBQ Sauces and Four Tootsie Pops

> Place your order today! LUCILLESBBO.COM

> > PULLED PORK & **BBQ CHICKEN** EASY FEAST