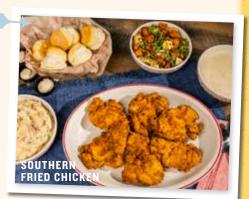

#### SOUTHERN FRIED CHICKEN

Buttermilk-fried chicken breasts, garlic mashed potatoes, Grandpa's pan gravy and seasonal sautéed vegetables. 4330 cal **59.99** 