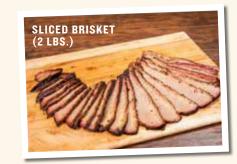

# **Á LA CARTE MEATS**

- RIB TIPS 1320 cal 14.99/LB. • PULLED CHICKEN 1180 cal 16.50/LB.
- BABY BACK RIBS(FULL RACK) 1290 cal **32.99**
- SLICED BRISKET 1490 cal 28.99/LB.
- PULLED PORK 1040 cal 18.99/LB.