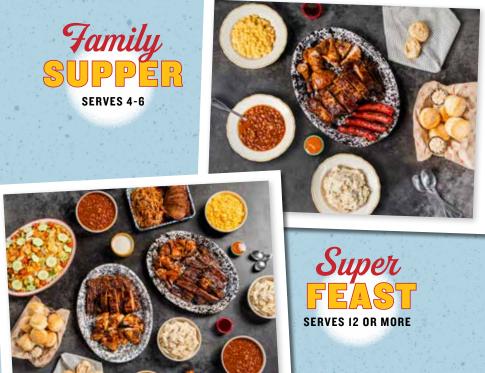

#### SUPER FEAST 299.99 **SERVES 12 OR MORE**

Three racks of baby back ribs + four half BBQ or Alabama chickens + your choice of two double portions of: sausages | tri tip | pulled pork | rib tips | sliced brisket + a large tossed green salad + your choice of three super-sized, swoon-worthy sides + 1 bottle of Lucille's BBQ Sauce + 12 freshly baked biscuits & apple butter. 11320-22640 cal

#### FAMILY SUPPER 139.99 **SERVES 4-6**

Two racks of baby back ribs + two half BBQ or Alabama chickens + your choice of: pulled pork | rib tips | sausages + your choice of three family-sized, swoon-worthy sides + 1 bottle of Lucille's BBQ Sauce + 6 freshly baked biscuits & apple butter. 6460-11120 cal