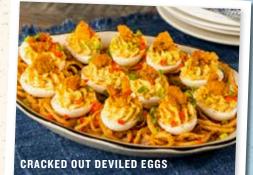

#### **STARTERS**

**BONELESS BUTTERMILK** FRIED CHICKEN STRIPS With honey mustard dressing. (16 pieces) 2550 cal 19.99

**CRACKED OUT DEVILED EGGS** One dozen halves. 1330 cal 16.99

**SPINACH & CHEESE DIP** 9400 cal 20.99