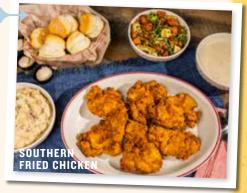

#### SOUTHERN FRIED CHICKEN

Buttermilk-fried chicken breasts, garlic mashed potatoes, Grandpa's pan gravy and seasonal sautéed vegetables. *4330 cal* **59.99** 