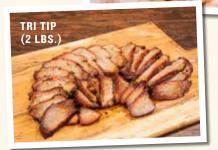

#### **SANDWICHES**

Served with meat and brioche buns, plus your choice of one side. Serves 6.

LUCILLE'S ORIGINAL PULLED PORK 3865 cal 59.99

**TEXAS-STYLE BRISKET** 4690 cal 69.99

LUCILLE'S BBQ TRI TIP 3450 cal 74.99

 WHOLE BBQ CHICKEN 2120 cal **29.99 EACH** 

• HALF BBQ CHICKEN 1060 cal 18.99 EACH

• TRI TIP 960 cal 30.99/LB.