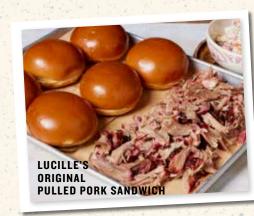

#### **SANDWICHES**

Served with meat and brioche buns, plus your choice of one side. Serves 6.

LUCILLE'S ORIGINAL PULLED PORK 3865 cal 59.99

**TEXAS-STYLE BRISKET** 4690 cal 69.99

LUCILLE'S BBQ TRI TIP 3450 cal 74.99