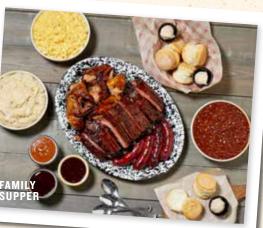

#### FAMILY SUPPER 139.99 **SERVES 4-6**

Two racks of baby back ribs + two half BBQ or Alabama chickens + your choice of: pulled pork | rib tips | sausages + your choice of three family-sized, swoon-worthy sides + 1 bottle of Lucille's BBQ Sauce + 6 freshly baked biscuits & apple butter. 6460-11120 cal