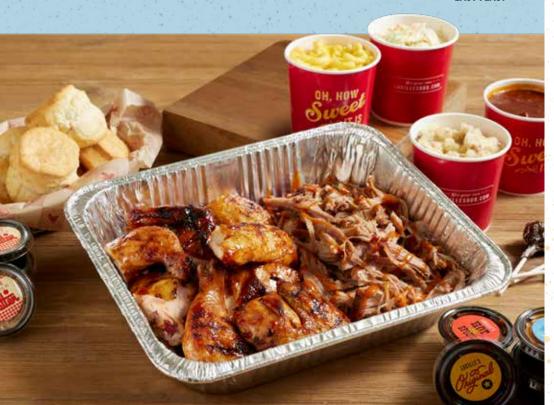

# **DINNERS MADE EASY!**

Includes: Six Freshly Baked Biscuits with Apple Butter, Four Pints of Sides, Lucille's BBQ Sauces and Four Tootsie Pops

## Place your order today! LUCILLESBBO.COM

PULLED PORK & **BBQ CHICKEN** EASY FEAST