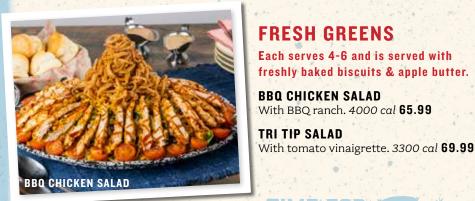

SOUTHERN FRIED DILL PICKLES With creole mustard and ranch. (32 pieces) 1285 cal 14.99

LUCILLE'S ONION STRAWS With BBQ ranch. 2260 cal 17.99

FRESH GREENS

TIME FOR <sup>2</sup>

TAKE OUT