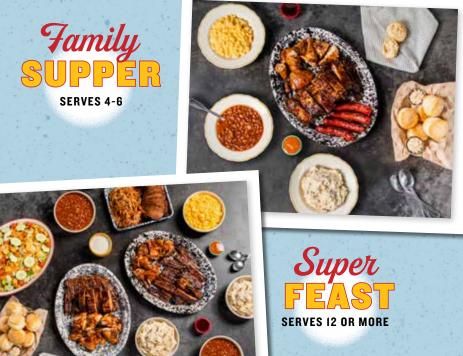

#### SUPER FEAST 299.99 **SERVES 12 OR MORE**

Three racks of baby back ribs + four half BBQ or Alabama chickens + your choice of two double portions of: sausages | tri tip | pulled pork | rib tips | sliced brisket + a large tossed green salad + your choice of three super-sized, swoon-worthy sides + 1 bottle of Lucille's BBQ Sauce + 12 freshly baked biscuits & apple butter. 11320-22640 cal

#### FAMILY SUPPER 139.99 **SERVES 4-6**

Two racks of baby back ribs + two half BBQ or Alabama chickens + your choice of: pulled pork | rib tips | sausages + your choice of three family-sized, swoon-worthy sides + 1 bottle of Lucille's BBQ Sauce + 6 freshly baked biscuits & apple butter. 6460-11120 cal