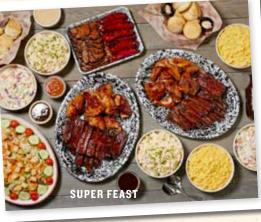

#### SUPER FEAST 299.99 **SERVES 12 OR MORE**

Three racks of baby back ribs + four half BBQ or Alabama chickens + your choice of two double portions of: sausages | tri tip | pulled pork | rib tips | sliced brisket + a large tossed green salad + your choice of three super-sized, swoon-worthy sides + 1 bottle of Lucille's BBQ Sauce + 12 freshly baked biscuits & apple butter. 11320-22640 cal