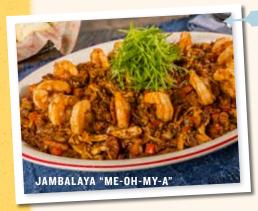

#### JAMBALAYA "ME-OH-MY-A"

Smoked chicken, spicy hot link, tasso ham and shrimp sautéed in piquante tomato sauce and served over white rice. Spicy! 5265 cal 64.99

PULLED PORK

• TEXAS RED HOT SAUSAGE 1830 cal 13.50/LB.