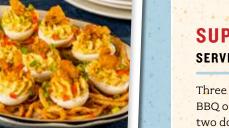

#### SUPER FEAST 299.99 **SERVES 12 OR MORE**

Three racks of baby back ribs + four half BBQ or Alabama chickens + your choice of two double portions of: sausages | tri tip | pulled pork | rib tips | sliced brisket + a large tossed green salad + your choice of three super-sized, swoon-worthy sides + 1 bottle of Lucille's BBQ Sauce + 12 freshly baked biscuits & apple butter. 11320-22640 cal