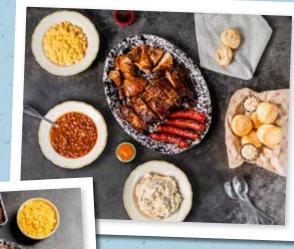

## PREMIUM Feasts

PICK UP ONE OF LUCILLE'S PREMIUM FEASTS TODAY GREAT VARIETY AND VALUE FOR YOUR SPECIAL EVENT FAMILY DINNER.

#### SUPER FEAST 299.99 **SERVES 12 OR MORE**

Three racks of St. Louis ribs or baby back ribs + four half BBQ or Alabama chickens + your choice of two double portions of: sausages | tri tip | pulled pork | rib tips | sliced brisket + a large tossed green salad + your choice of three super-sized, swoon-worthy sides + 1 bottle of Lucille's BBQ Sauce + 12 freshly baked biscuits & apple butter. 11320-22640 cal