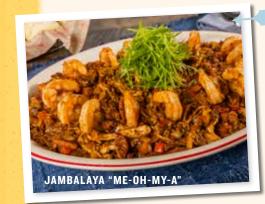

#### JAMBALAYA "ME-OH-MY-A"

Smoked chicken, spicy hot link, tasso ham and shrimp sautéed in piquante tomato sauce and served over white rice. Spicy! 5265 cal **64.99** 