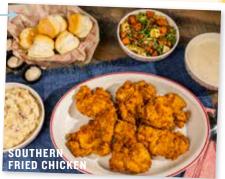

#### **SOUTHERN FRIED CHICKEN**

Buttermilk-fried chicken breasts, garlic mashed potatoes, Grandpa's pan gravy and seasonal sautéed vegetables. 4330 cal **59.99** 