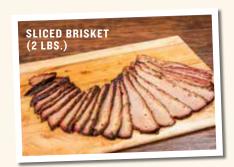

#### • RIB TIPS 1320 cal 14.99/LB.

• PULLED CHICKEN 1180 cal 16.50/LB.

**Á LA CARTE MEATS** 

- ST. LOUIS RIBS (FULL RACK) 1385 cal **30.99**
- BABY BACK RIBS (FULL RACK) 1290 cal **32.99**
- SLICED BRISKET 1490 cal 28.99/LB.
- PULLED PORK 1040 cal 18.99/LB.