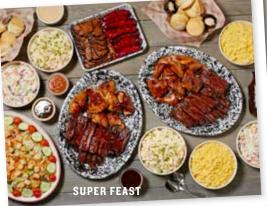

#### SUPER FEAST 299.99 **SERVES 12 OR MORE**

Three racks of St. Louis ribs or baby back ribs + four half BBQ or Alabama chickens + your choice of two double portions of: sausages | tri tip | pulled pork | rib tips | sliced brisket + a large tossed green salad + your choice of three super-sized, swoon-worthy sides + 1 bottle of Lucille's BBQ Sauce + 12 freshly baked biscuits & apple butter. 11320-22640 cal