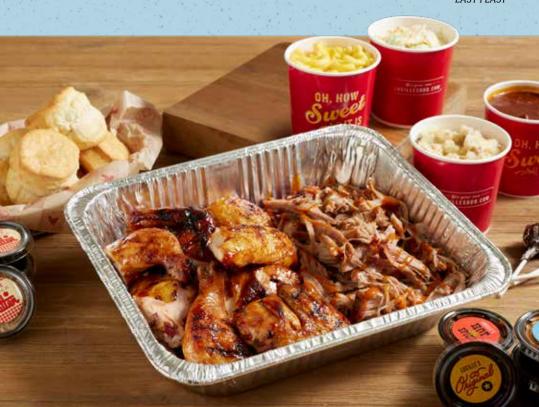

#### **DINNERS MADE EASY!**

Includes: Six Freshly Baked Biscuits with Apple Butter, Four Pints of Sides, Lucille's BBQ Sauces and Four Tootsie Pops

> Place your order today! LUCILLESBBO.COM

PULLED PORK & **BBQ CHICKEN** EASY FEAST