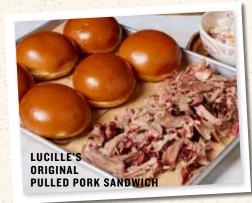

#### **SANDWICHES**

Served with meat and brioche buns, plus your choice of one side. Serves 6.

LUCILLE'S ORIGINAL PULLED PORK 3865 cal 59.99

**TEXAS-STYLE BRISKET** 4690 cal 69.99

LUCILLE'S BBQ TRI TIP 3450 cal 74.99