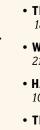

#### **SOUTHERN FRIED CHICKEN**

Buttermilk-fried chicken breasts, garlic mashed potatoes, Grandpa's

shrimp, chicken and andouille sausage. Served with steamed white rice. 3820 cal **49.99** 