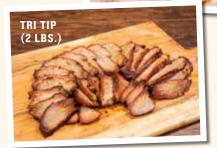

### **SANDWICHES**

Served with meat and brioche buns, plus your choice of one side. Serves 6.

LUCILLE'S ORIGINAL PULLED PORK 3865 cal 59.99

**TEXAS-STYLE BRISKET** 4690 cal 69.99

LUCILLE'S BBQ TRI TIP 3450 cal 74.99

 WHOLE BBQ CHICKEN 2120 cal **29.99 EACH** 

 HALF BBQ CHICKEN 1060 cal 18.99 EACH

• TRI TIP 960 cal 27.99/LB.