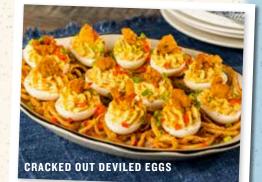

### **STARTERS**

**BONELESS BUTTERMILK** FRIED CHICKEN STRIPS With honey mustard dressing. (16 pieces) 2550 cal 19.99

**CRACKED OUT DEVILED EGGS** One dozen halves. 1330 cal 16.99

**SPINACH & CHEESE DIP** 9400 cal 20.99