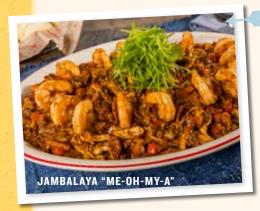

### JAMBALAYA "ME-OH-MY-A"

Smoked chicken, spicy hot link, tasso ham and shrimp sautéed in piquante tomato sauce and served over white rice. Spicy! 5265 cal 64.99

PULLED PORK

• TEXAS RED HOT SAUSAGE 1830 cal 13.50/LB.