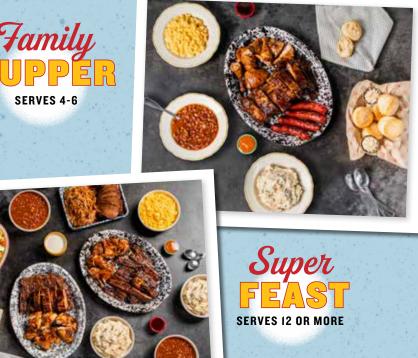

# **PREMIUM** *Feasts*

PICK UP ONE OF LUCILLE'S PREMIUM FEASTS TODAY GREAT VARIETY AND VALUE FOR YOUR SPECIAL EVENT FAMILY DINNER.

### SUPER FEAST 279.99 **SERVES 12 OR MORE**

Three racks of St. Louis ribs or baby back ribs + four half BBQ or Alabama chickens + your choice of two double portions of: sausages | tri tip | pulled pork | rib tips | sliced brisket + a large tossed green salad + your choice of three super-sized, swoon-worthy sides + 1 bottle of Lucille's BBQ Sauce + 12 freshly baked biscuits & apple butter. 11320-22640 cal

### FAMILY SUPPER 129.99 **SERVES 4-6**

Two racks of St. Louis ribs or baby back ribs + two half BBQ or Alabama chickens + your choice of: pulled pork | rib tips | sausages + your choice of three family-sized, swoon-worthy sides + 1 bottle of Lucille's BBQ Sauce + 6 freshly baked biscuits & apple butter. 6460-11120 cal