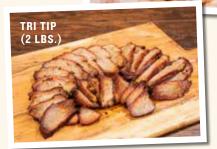

### **SANDWICHES**

Served with meat and brioche buns, plus your choice of one side. Serves 6.

LUCILLE'S ORIGINAL PULLED PORK 3865 cal 59.99

**TEXAS-STYLE BRISKET** 4690 cal 69.99

LUCILLE'S BBQ TRI TIP 3450 cal 74.99

 WHOLE BBQ CHICKEN 2120 cal **29.99 EACH** 

• HALF BBQ CHICKEN 1060 cal 18.99 EACH

• TRI TIP 960 cal 27.99/LB.