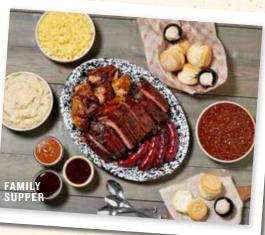

### FAMILY SUPPER 129.99 **SERVES 4-6**

Two racks of St. Louis ribs or baby back ribs + two half BBQ or Alabama chickens + your choice of: pulled pork | rib tips | sausages + your choice of three family-sized, swoon-worthy sides + 1 bottle of Lucille's BBQ Sauce + 6 freshly baked biscuits & apple butter. 6460-11120 cal