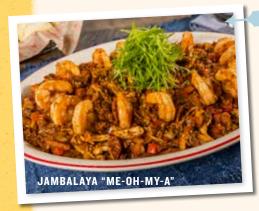

### JAMBALAYA "ME-OH-MY-A"

Smoked chicken, spicy hot link, tasso ham and shrimp sautéed in piquante tomato sauce and served over white rice. Spicy! 5265 cal 64.99

PULLED PORK

• TEXAS RED HOT SAUSAGE 1830 cal 13.50/LB.