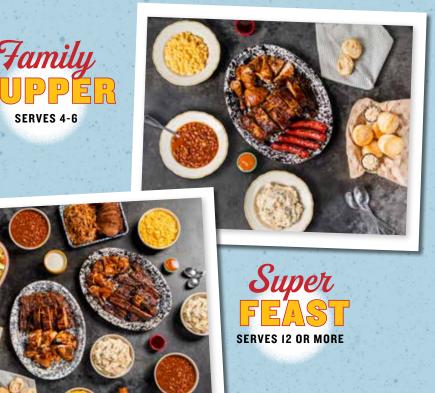

### SUPER FEAST 279.99 **SERVES 12 OR MORE**

Three racks of St. Louis ribs or baby back ribs + four half BBQ or Alabama chickens + your choice of two double portions of: sausages | tri tip | pulled pork | rib tips | sliced brisket + a large tossed green salad + your choice of three super-sized, swoon-worthy sides + 1 bottle of Lucille's BBQ Sauce + 12 freshly baked biscuits & apple butter. 11320-22640 cal

### FAMILY SUPPER 129.99 **SERVES 4-6**

Two racks of St. Louis ribs or baby back ribs + two half BBQ or Alabama chickens + your choice of: pulled pork | rib tips | sausages + your choice of three family-sized, swoon-worthy sides + 1 bottle of Lucille's BBQ Sauce + 6 freshly baked biscuits & apple butter. 6460-11120 cal