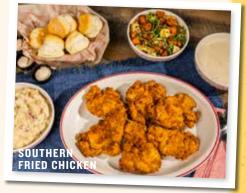

#### **SOUTHERN FRIED CHICKEN**

Buttermilk-fried chicken breasts, garlic mashed potatoes, Grandpa's

shrimp, chicken and andouille sausage. Served with steamed white rice. 3820 cal **49.99** 