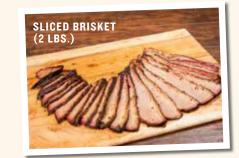

## **Á LA CARTE MEATS**

- RIB TIPS 1320 cal 14.99/LB. • PULLED CHICKEN 1180 cal 16.50/LB.
- ST. LOUIS RIBS (FULL RACK) 1385 cal **30.99**
- BABY BACK RIBS(FULL RACK) 1290 cal 32.99
- SLICED BRISKET 1490 cal 25.99/LB.
- PULLED PORK 1040 cal 18.99/LB.