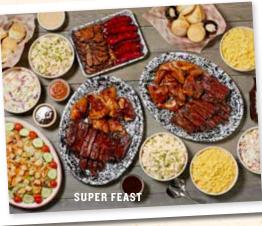

### SUPER FEAST 279.99 **SERVES 12 OR MORE**

Three racks of St. Louis ribs or baby back ribs + four half BBQ or Alabama chickens + your choice of two double portions of: sausages | tri tip | pulled pork | rib tips | sliced brisket + a large tossed green salad + your choice of three super-sized, swoon-worthy sides + 1 bottle of Lucille's BBQ Sauce + 12 freshly baked biscuits & apple butter. 11320-22640 cal