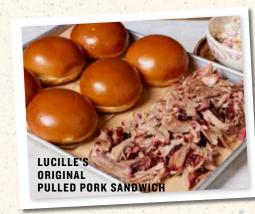

### **SANDWICHES**

Served with meat and brioche buns, plus your choice of one side. Serves 6.

LUCILLE'S ORIGINAL PULLED PORK 3865 cal 59.99

**TEXAS-STYLE BRISKET** 4690 cal 69.99

LUCILLE'S BBQ TRI TIP 3450 cal 74.99