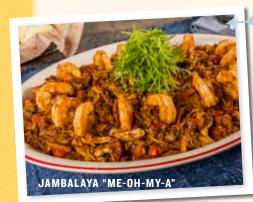

#### JAMBALAYA "ME-OH-MY-A"

Smoked chicken, spicy hot link, tasso ham and shrimp sautéed in piquante tomato sauce and served over white rice. Spicy! 5265 cal **64.99** 