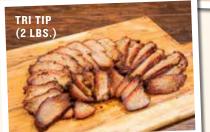

### **SANDWICHES**

Served with meat and brioche buns, plus your choice of one side. Serves 6.

LUCILLE'S ORIGINAL PULLED PORK 3865 cal 59.99

**TEXAS-STYLE BRISKET** 4690 cal 69.99

LUCILLE'S BBQ TRI TIP 3450 cal 74.99

- TEXAS RED HOT SAUSAGE 1830 cal 13.50/LB.
- WHOLE BBQ CHICKEN 2120 cal 29.99 EACH
- HALF BBQ CHICKEN 1060 cal 18.99 EACH
- TRI TIP 960 cal 30.99/LB.