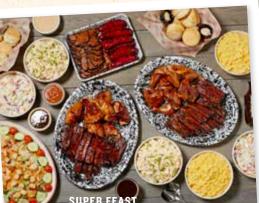

### SUPER FEAST 299.99 **SERVES 12 OR MORE**

Three racks of St. Louis ribs or baby back ribs + four half BBQ or Alabama chickens + your choice of two double portions of: sausages | tri tip | pulled pork | rib tips | sliced brisket + a large tossed green salad + your choice of three super-sized, swoon-worthy sides + 1 bottle of Lucille's BBQ Sauce + 12 freshly baked biscuits & apple butter. 11320-22640 cal