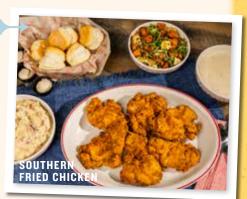

#### **SOUTHERN FRIED CHICKEN**

Buttermilk-fried chicken breasts, garlic mashed potatoes, Grandpa's pan gravy and seasonal sautéed vegetables. 4330 cal **59.99** 