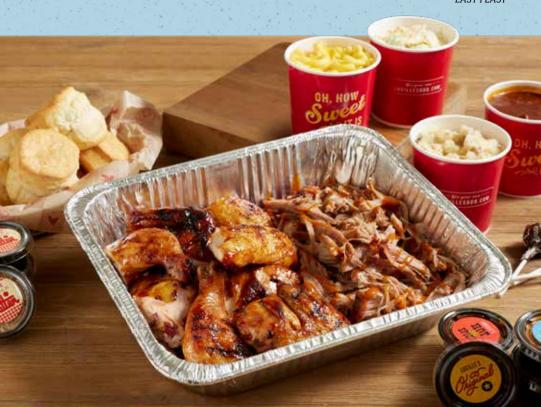

## **DINNERS MADE EASY!**

Includes: Six Freshly Baked Biscuits with Apple Butter, Four Pints of Sides, Lucille's BBQ Sauces and Four Tootsie Pops

> Place your order today! LUCILLESBBO.COM

> > PULLED PORK & **BBQ CHICKEN** EASY FEAST