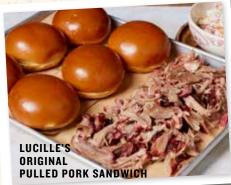

### **SANDWICHES**

Served with meat and brioche buns, plus your choice of one side. Serves 6.

LUCILLE'S ORIGINAL PULLED PORK 3865 cal 59.99

**TEXAS-STYLE BRISKET** 4690 cal 69.99

LUCILLE'S BBQ TRI TIP 3450 cal 74.99