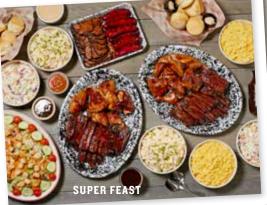

### SUPER FEAST 299.99 **SERVES 12 OR MORE**

Three racks of St. Louis ribs or baby back ribs + four half BBQ or Alabama chickens + your choice of two double portions of: sausages | tri tip | pulled pork | rib tips | sliced brisket + a large tossed green salad + your choice of three super-sized, swoon-worthy sides + 1 bottle of Lucille's BBQ Sauce + 12 freshly baked biscuits & apple butter. 11320-22640 cal