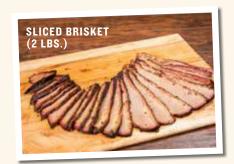

## • RIB TIPS 1320 cal 14.99/LB.

• PULLED CHICKEN 1180 cal 16.50/LB.

**Á LA CARTE MEATS** 

- ST. LOUIS RIBS (FULL RACK) 1385 cal **30.99**
- BABY BACK RIBS (FULL RACK) 1290 cal **32.99**
- SLICED BRISKET 1490 cal 28.99/LB.
- PULLED PORK 1040 cal 18.99/LB.