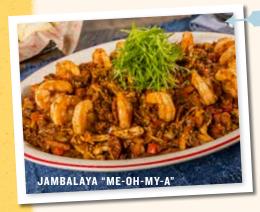

### JAMBALAYA "ME-OH-MY-A"

Smoked chicken, spicy hot link, tasso ham and shrimp sautéed in piquante tomato sauce and served over white rice. Spicy! 5265 cal 64.99

PULLED PORK

• TEXAS RED HOT SAUSAGE 1830 cal 12.50/LB.