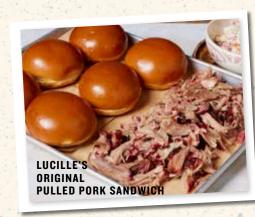

### **SANDWICHES**

Served with meat and brioche buns, plus your choice of one side. Serves 6.

LUCILLE'S ORIGINAL PULLED PORK 3865 cal 59.99

**TEXAS-STYLE BRISKET** 4690 cal 69.99

LUCILLE'S BBQ TRI TIP 3450 cal 74.99