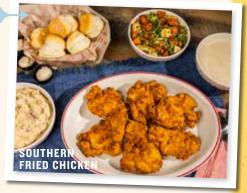

### SOUTHERN FRIED CHICKEN

Buttermilk-fried chicken breasts, garlic mashed potatoes, Grandpa's pan gravy and seasonal sautéed vegetables. *4330 cal* **59.99** 