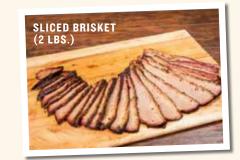

### **SANDWICHES**

Served with meat and brioche buns, plus your choice of one side. Serves 6.

LUCILLE'S ORIGINAL PULLED PORK 3865 cal 59.99

**TEXAS-STYLE BRISKET** 4690 cal 69.99

LUCILLE'S BBQ TRI TIP 3450 cal 74.99

## **Á LA CARTE MEATS**

- RIB TIPS 1320 cal 11.99/LB. • PULLED CHICKEN 1180 cal 16.50/LB.
- ST. LOUIS RIBS (FULL RACK) 1385 cal **29.99**
- BABY BACK RIBS(FULL RACK) 1290 cal 31.99
- SLICED BRISKET 1490 cal 22.99/LB.
- PULLED PORK 1040 cal 16.99/LB.