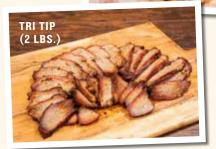

**BBQ CHICKEN SALAD** With BBO ranch. 4000 cal 65.99

**TRI TIP SALAD** With tomato vinaigrette. 3300 cal 69.99

### **SANDWICHES**

Served with meat and brioche buns, plus your choice of one side. Serves 6.

LUCILLE'S ORIGINAL PULLED PORK 3865 cal 59.99

**TEXAS-STYLE BRISKET** 4690 cal 69.99

LUCILLE'S BBQ TRI TIP 3450 cal 74.99

 WHOLE BBQ CHICKEN 2120 cal **29.99 EACH** 

• HALF BBQ CHICKEN 1060 cal 18.99 EACH

• TRI TIP 960 cal 23.99/LB.