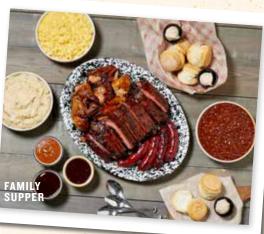

### FAMILY SUPPER 124,99 **SERVES 4-6**

Two racks of St. Louis ribs or baby back ribs + two half BBQ or Alabama chickens + your choice of: pulled pork | rib tips | sausages + your choice of three family-sized, swoon-worthy sides + 1 bottle of Lucille's BBQ Sauce + 6 freshly baked biscuits & apple butter. 6460-11120 cal