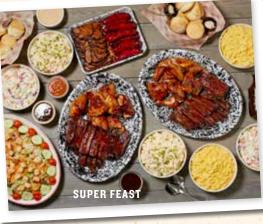

### SUPER FEAST 269,99 **SERVES 12 OR MORE**

Three racks of St. Louis ribs or baby back ribs + four half BBQ or Alabama chickens + your choice of two double portions of: sausages | tri tip | pulled pork | rib tips | sliced brisket + a large tossed green salad + your choice of three super-sized, swoon-worthy sides + 1 bottle of Lucille's BBQ Sauce + 12 freshly baked biscuits & apple butter. 11320-22640 cal