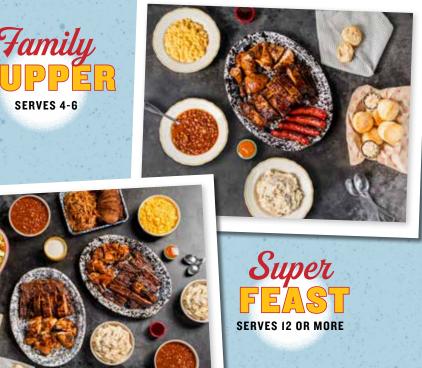

### SUPER FEAST 269,99 **SERVES 12 OR MORE**

Three racks of St. Louis ribs or baby back ribs + four half BBQ or Alabama chickens + your choice of two double portions of: sausages | tri tip | pulled pork | rib tips | sliced brisket + a large tossed green salad + your choice of three super-sized, swoon-worthy sides + 1 bottle of Lucille's BBQ Sauce + 12 freshly baked biscuits & apple butter. 11320-22640 cal

### FAMILY SUPPER 124,99 **SERVES 4-6**

Two racks of St. Louis ribs or baby back ribs + two half BBQ or Alabama chickens + your choice of: pulled pork | rib tips | sausages + your choice of three family-sized, swoon-worthy sides + 1 bottle of Lucille's BBQ Sauce + 6 freshly baked biscuits & apple butter. 6460-11120 cal