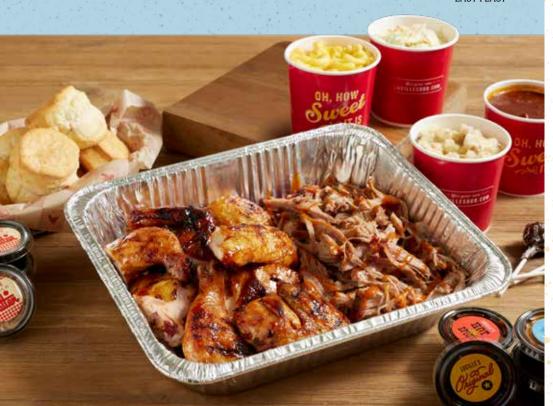

## **DINNERS MADE EASY!**

Includes: Six Freshly Baked Biscuits with Apple Butter, Four Pints of Sides, Lucille's BBQ Sauces and Four Tootsie Pops

### Place your order today! LUCILLESBBO.COM

PULLED PORK & **BBQ CHICKEN** EASY FEAST