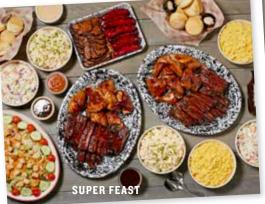

#### SUPER FEAST 289.99 **SERVES 12 OR MORE**

Three racks of St. Louis ribs or baby back ribs + four half BBQ or Alabama chickens + your choice of two double portions of: sausages | tri tip | pulled pork | rib tips | sliced brisket + a large tossed green salad + your choice of three super-sized, swoon-worthy sides + 1 bottle of Lucille's BBQ Sauce + 12 freshly baked biscuits & apple butter. 11320-22640 cal