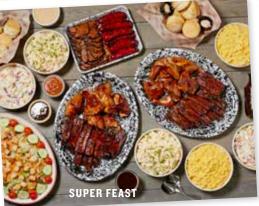

#### SUPER FEAST 289.99 **SERVES 12 OR MORE**

Three racks of St. Louis ribs or baby back ribs + four half BBQ or Alabama chickens + your choice of two double portions of: sausages | tri tip | pulled pork | rib tips | sliced brisket + a large tossed green salad + your choice of three super-sized, swoon-worthy sides + 1 bottle of Lucille's BBQ Sauce + 12 freshly baked biscuits & apple butter. 11320-22640 cal