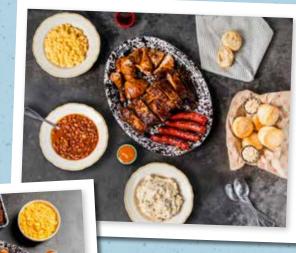

# PREMIUM Feasts

PICK UP ONE OF LUCILLE'S PREMIUM FEASTS TODAY GREAT VARIETY AND VALUE FOR YOUR SPECIAL EVENT FAMILY DINNER.

#### SUPER FEAST 289.99 **SERVES 12 OR MORE**

Three racks of St. Louis ribs or baby back ribs + four half BBQ or Alabama chickens + your choice of two double portions of: sausages | tri tip | pulled pork | rib tips | sliced brisket + a large tossed green salad + your choice of three super-sized, swoon-worthy sides + 1 bottle of Lucille's BBQ Sauce + 12 freshly baked biscuits & apple butter. 11320-22640 cal