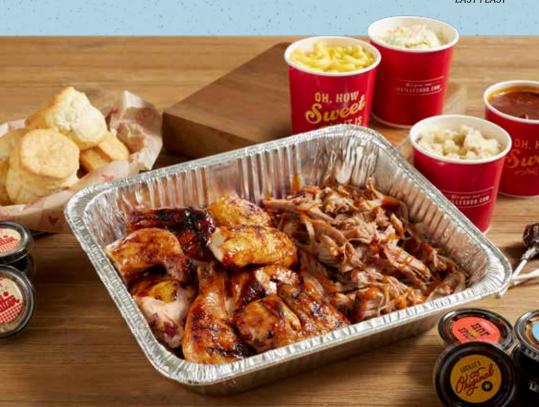

#### **DINNERS MADE EASY!**

Includes: Six Freshly Baked Biscuits with Apple Butter, Four Pints of Sides, Lucille's BBQ Sauces and Four Tootsie Pops

> Place your order today! LUCILLESBBO.COM

> > PULLED PORK & **BBQ CHICKEN** EASY FEAST