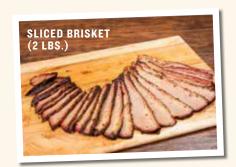

#### **SANDWICHES**

Served with meat and brioche buns, plus your choice of one side. Serves 6.

LUCILLE'S ORIGINAL PULLED PORK 3865 cal 59.99

**TEXAS-STYLE BRISKET** 4690 cal 69.99

LUCILLE'S BBQ TRI TIP 3450 cal 74.99

#### • RIB TIPS 1320 cal 11.99/LB.

• PULLED CHICKEN 1180 cal 16.50/LB.

**Á LA CARTE MEATS** 

- ST. LOUIS RIBS (FULL RACK) 1385 cal **29.99**
- BABY BACK RIBS (FULL RACK) 1290 cal **31.99**
- SLICED BRISKET 1490 cal 24.99/LB.
- PULLED PORK 1040 cal 16.99/LB.