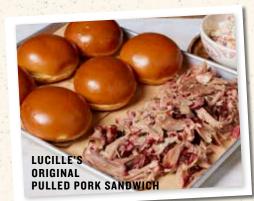

#### **SANDWICHES**

Served with meat and brioche buns, plus your choice of one side. Serves 6.

LUCILLE'S ORIGINAL PULLED PORK 3865 cal 59.99

**TEXAS-STYLE BRISKET** 4690 cal 69.99

LUCILLE'S BBQ TRI TIP 3450 cal 74.99