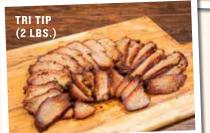

#### **SANDWICHES**

Served with meat and brioche buns, plus your choice of one side. Serves 6.

LUCILLE'S ORIGINAL PULLED PORK 3865 cal 59.99

**TEXAS-STYLE BRISKET** 4690 cal 69.99

LUCILLE'S BBQ TRI TIP 3450 cal 74.99

- TEXAS RED HOT SAUSAGE 1830 cal 12.50/LB.
- WHOLE BBQ CHICKEN 2120 cal 29.99 EACH
- HALF BBQ CHICKEN 1060 cal 18.99 EACH
- TRI TIP 960 cal 25.99/LB.