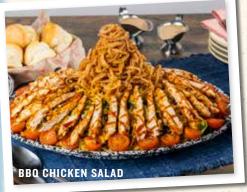

#### FRESH GREENS

Each serves 4-6 and is served with freshly baked biscuits & apple butter.

**BBQ CHICKEN SALAD** 

With BBO ranch. 4000 cal 65.99

TRI TIP SALAD

With tomato vinaigrette. 3300 cal 69.99