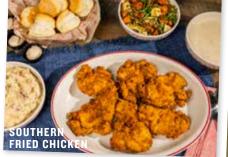

## **NEW ORLEANS GUMBO**

vegetables. 4330 cal **59.99** 

**SOUTHERN FRIED CHICKEN** 

Buttermilk-fried chicken breasts,

pan gravy and seasonal sautéed

garlic mashed potatoes, Grandpa's

A New Orleans-style gumbo with traditional savory roux broth, shrimp, chicken and andouille sausage. Served with steamed white rice. 3820 cal **49.99** 