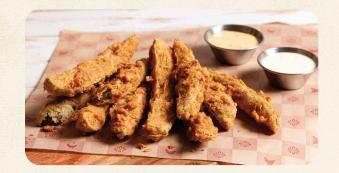

### **SOUTHERN FRIED DILL PICKLES**

Served with creole mustard dipping sauce and ranch dressing. Half 420 cal | Full 850 cal