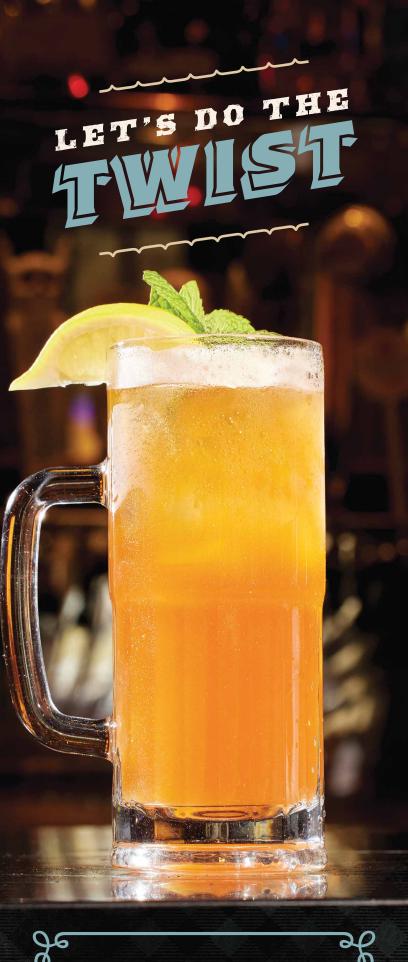

LET'S DO THE TWIST

A big sipper! New Amsterdam
Lemon Vodka, fresh lemon
juice, almond syrup and peach
purée shaken up, topped with
Twisted Tea and served on the
rocks. Don't be shy, twist a
little closer ... 280 cal