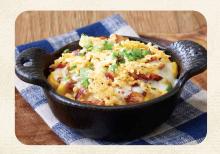

## New! BACON-RANCH MAC

Rich and delicious macaroni & cheese with applewood bacon and creamy ranch. Topped with crispy parmesan. 370 cal