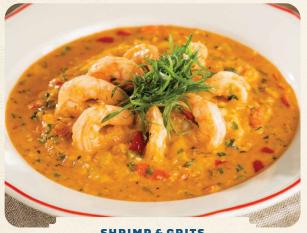

# ----- SPECIALTIES -----

Served with housemade biscuits & apple butter 410 cal each

Add a House Salad 100 cal or Caesar Salad 290 cal

SHRIMP & GRITS

CHIMICHURRI TOP SIRLOIN

# **SHRIMP & GRITS**

Jumbo, plump sautéed garlic shrimp on a bed of Hatch green chile cheese grits, topped with smoked tomato cajun cream sauce. A Southern classic! 1140 cal