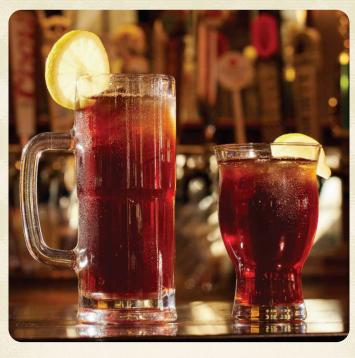

# 1. PICK YOUR SANGRIA 2. PICK YOUR VESSEL

GLASS OR BOTTLE? (3 servings per bottle)

# New! SOUTHERN SANGRIA

We put a bold new spin on sangria with fresh orange juice, fresh-cut fruit, Lucille's Signature Sweet Tea, old-fashioned syrup and dry red wine. A splash of bourbon gives it a real Southern feel!

235 cal (glass) | 700 cal (bottle)

# New! HUMMINGBIRD SANGRIA

This white sangria freshens ya' up with refreshing white wine, pineapple juice, fresh lime, cane sugar, fresh fruit and a splash of Malibu Coconut Rum to bring it home.

215 cal (glass) | 630 cal (bottle)