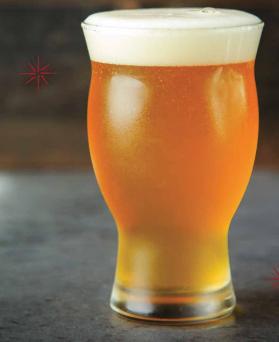

#### **NEW BELGIUM FAT TIRE**

Rich malt and herbaceous hops.
The quintessential BBQ brew. 5.2% abv

190 cal (pint glass)

260 cal (22oz mug)