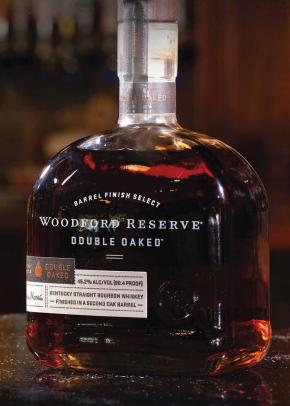

## **LOOKIN' TO TREAT YOURSELF?**

Upgrade to Woodford Reserve Double Oaked for \$3 more. While supplies last!