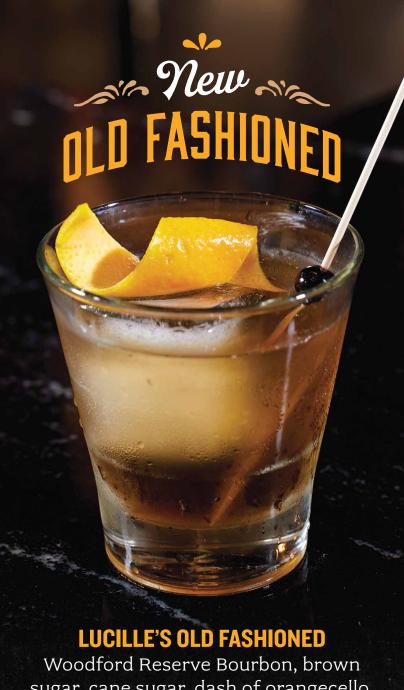

Woodford Reserve Bourbon, brown sugar, cane sugar, dash of orangecello, chocolate bitters, cocktail cherry.

180 cal

## **LOOKIN' TO TREAT YOURSELF?**

Upgrade to Woodford Reserve Double Oaked for \$3 more. While supplies last!