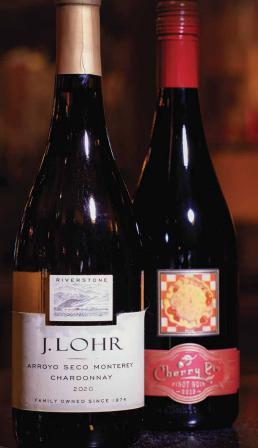

### J. LOHR RIVERSTONE CHARDONNAY

Beautifully textured, packed with flavors of fresh fruit and butter.

110 cal (6oz)

170 cal (9oz)

### **CHERRY PIE PINOT NOIR**

Mixed berries, cherry and baking spice all rolled into one!

150 cal (6oz)

220 cal (9oz)