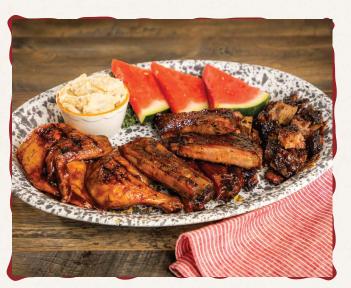

## Three Meat Combo

ST. LOUIS RIBS (6 BONES) 940 cal BABY BACK RIBS (6 BONES)

930 cal

BEEF RIBS (2 BONES) 590 cal, ADD 3.00

**BRISKET BURNT ENDS** 560 cal

**SLICED BRISKET** 560 cal

BBQ CHICKEN (1/2) 710 cal

ALABAMA CHICKEN (1/2) 1650 cal

LUCILLE'S BEER-CAN CHICKEN (1/2) 720 cal

**PULLED PORK** 400 cal

**PULLED CHICKEN 320 cal** 

TRI TIP 370 cal

RIB TIPS 660 cal

**TEXAS RED HOT** 

SAUSAGE (2) 680 cal

JALAPEÑO CHEDDAR SAUSAGE (2) 880 cal

## + Swoon-Worthy Sides +

PICNIC POTATO SALAD 580 cal, GARLIC MASHED POTATOES 240 cal, MACARONI & CHEESE 290 cal, SAUTÉED SEASONAL VEGETABLES 80 cal, FRESH-CUT FRIES 120 cal, SOUTHERN BRAISED GREENS 90 cal, CREAMY COLESLAW 200 cal, BBQ BEANS 200 cal, WATERMELON SLICES 30 cal