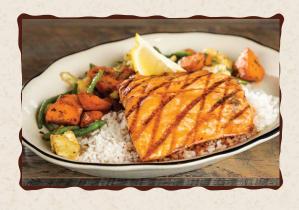

#### **← HOT-HONEY GLAZED SALMON**

Salmon fillet grilled to perfection and glazed with housemade hot-honey sauce. Served atop a bed of white rice with seasonal sautéed vegetables on the side. 1020 cal