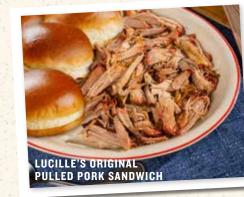

## **SANDWICHES**

**BBQ CHICKEN SALAD** 

Served with meat and brioche buns, plus your choice of one side. Serves 6.

LUCILLE'S ORIGINAL PULLED PORK 4230 cal 59.99

**TEXAS-STYLE BRISKET** 5050 cal 69.99

LUCILLE'S BBO TRI TIP 3810 cal 74.99