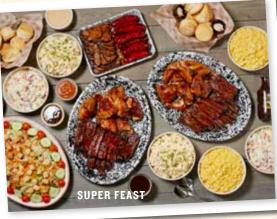

## SUPER FEAST 289,99 **SERVES 12 OR MORE**

Three racks of St. Louis ribs or baby back ribs + four half BBQ or Alabama chickens + your choice of two double portions of: sausages | tri tip | pulled pork | rib tips | sliced brisket + a large tossed green salad + your choice of three super-sized, swoon-worthy sides + 1 bottle of Lucille's BBQ Sauce + 12 housemade biscuits & apple butter. 11320-22640 cal