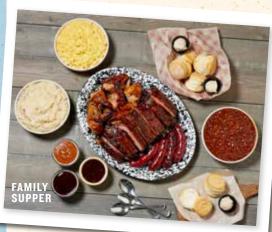

## FAMILY SUPPER 134.99 **SERVES 4-6**

Two racks of St. Louis ribs or baby back ribs + two half BBO or Alabama chickens + your choice of: pulled pork | rib tips | sausages + your choice of three family-sized, swoon-worthy sides + 1 bottle of Lucille's BBQ Sauce + 6 housemade biscuits & apple butter. 6460-11120 cal