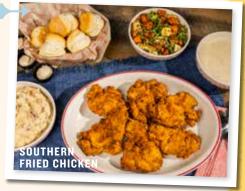

### **SOUTHERN FRIED CHICKEN**

Buttermilk-fried chicken breasts. garlic mashed potatoes, Grandpa's pan gravy and seasonal sautéed vegetables. *4330 cal* **59.99** 