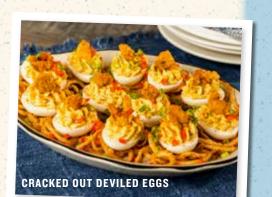

## **STARTERS**

**BONELESS BUTTERMILK** FRIED CHICKEN STRIPS With honey mustard dressing. (16 pieces) 2550 cal 19.99

**CRACKED OUT DEVILED EGGS** One dozen halves. 1330 cal 16.99

**SPINACH & CHEESE DIP** 9400 cal 20.99