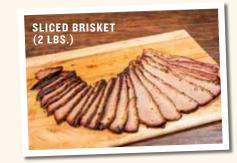

## Á LA CARTE MEATS

- RIB TIPS 1320 cal 11.99/LB.
- PULLED CHICKEN 1260 cal 16.50/LB.
- ST. LOUIS RIBS (FULL RACK) 1385 cal **29.99**
- BABY BACK RIBS(FULL RACK) 1290 cal 31.99
- SLICED BRISKET 1490 cal 24.99/LB.