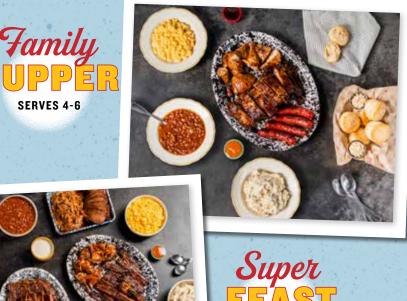

## FAMILY SUPPER 134.99 **SERVES 4-6**

Two racks of St. Louis ribs or baby back ribs + two half BBO or Alabama chickens + your choice of: pulled pork | rib tips | sausages + your choice of three family-sized, swoon-worthy sides + 1 bottle of Lucille's BBQ Sauce + 6 housemade biscuits & apple butter. 6460-11120 cal

## SUPER FEAST 289,99 **SERVES 12 OR MORE**

Three racks of St. Louis ribs or baby back ribs + four half BBQ or Alabama chickens + your choice of two double portions of: sausages | tri tip | pulled pork | rib tips | sliced brisket + a large tossed green salad + your choice of three super-sized, swoon-worthy sides + 1 bottle of Lucille's BBQ Sauce + 12 housemade biscuits & apple butter. 11320-22640 cal