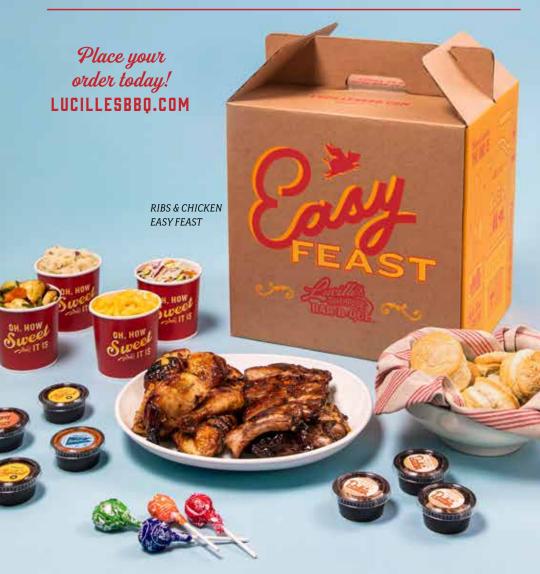

## Includes: Six Housemade Biscuits with Apple Butter, Four Pints of Sides, Lucille's BBQ Sauces and Four Tootsie Pops LUCILLESBBQ.COM

# Order Extras for YOUR FEAST