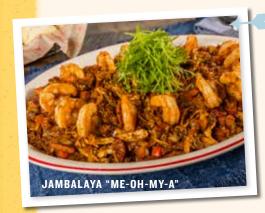

## JAMBALAYA "ME-OH-MY-A"

Smoked chicken, spicy hot link, tasso ham and shrimp sautéed in piquante tomato sauce and served over white rice. Spicy! 5460 cal 64.99

PULLED PORK

(2 | BS

• PULLED PORK 1040 cal 16.99/LB.