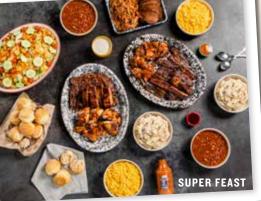

#### SUPER FEAST 269.99

#### SERVES 12 OR MORE

Three racks of St. Louis pork ribs + 4 half BBQ chickens or Alabama chickens + your choice of 2 double portions of: sausage | tri tip | pulled pork | rib tips | sliced brisket + a large tossed green salad + your choice of 3 half-gallon sides + 1 bottle of Lucille's BBQ Sauce + 12 housemade biscuits & apple butter. 11320-22640 cal