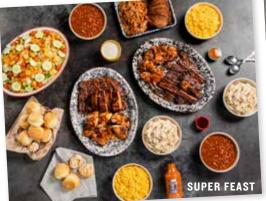

#### SUPER FEAST 269.99

#### SERVES 12 OR MORE

Three racks of St. Louis pork ribs + 4 half BBQ chickens or Alabama chickens + your choice of 2 double portions of: sausage | tri tip | pulled pork | rib tips | sliced brisket + a large tossed green salad + your choice of 3 half-gallon sides + 1 bottle of Lucille's BBQ Sauce + 12 housemade biscuits & apple butter. 11320-22640 cal