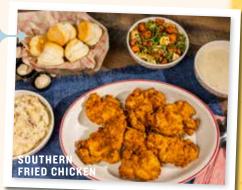

#### SOUTHERN FRIED CHICKEN

Buttermilk-fried chicken breasts, garlic mashed potatoes, Grandpa's pan gravy and seasonal sautéed vegetables. 4330 cal **59.99** 