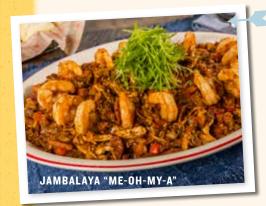

#### JAMBALAYA "ME-OH-MY-A"

Smoked chicken, spicy hot link, tasso ham and shrimp sautéed in piquante tomato sauce and served over white rice. Spicy! 5460 cal 64.99