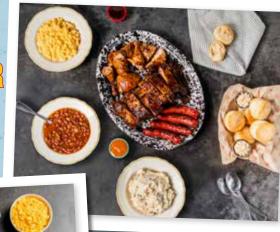

# PREMIUM Feasts

PICK UP ONE OF LUCILLE'S PREMIUM FEASTS TODAY! GREAT VARIETY AND VALUE FOR YOUR SPECIAL EVENT FAMILY DINNER.

#### SUPER FEAST 269.99

#### SERVES 12 OR MORE

Three racks of St. Louis pork ribs + 4 half BBQ chickens or Alabama chickens + your choice of 2 double portions of: sausage | tri tip | pulled pork | rib tips | sliced brisket + a large tossed green salad + your choice of 3 half-gallon sides + 1 bottle of Lucille's BBQ Sauce + 12 housemade biscuits & apple butter. 11320-22640 cal