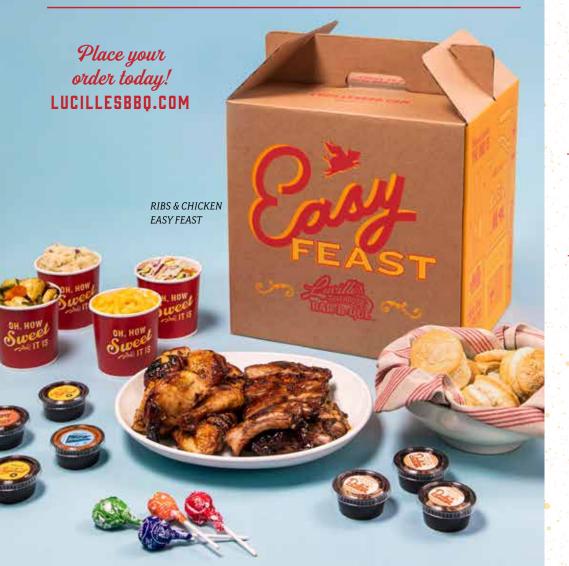

## **DINNERS MADE EASY!**

Includes: Six Housemade Biscuits with Apple Butter, Four Pints of Sides, Lucille's BBQ Sauces and Four Tootsie Pops LUCILLESBBQ.COM

## ★ LARGE PARTY TAKE-OUT MENU ★

Our take-out feasts and meals are perfectly portioned for busy weeknights, business luncheons, weekend picnics, backyard BBQs, game-watching or whenever you need to feed a group!