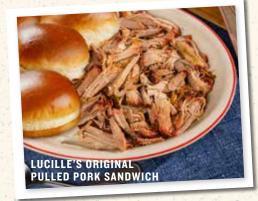

#### **SANDWICHES**

Served with meat and brioche buns, plus your choice of one side. Serves 6.

LUCILLE'S ORIGINAL PULLED PORK 4230 cal 59.99

**TEXAS-STYLE BRISKET** 5050 cal 69.99

LUCILLE'S BBQ TRI TIP 3810 cal 74.99