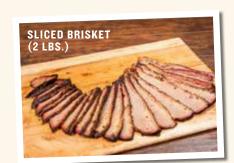

## **Á LA CARTE MEATS**

- RIB TIPS 1320 cal 11.99/LB.
- PULLED CHICKEN 1260 cal 16.50/LB.
- ST. LOUIS RIBS (FULL RACK) 1385 cal **29.99**
- BABY BACK RIBS (FULL RACK) 1290 cal 31.99
- SLICED BRISKET 1490 cal 22.99/LB.