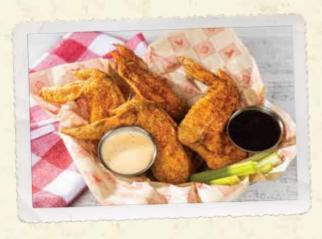

## **CRISPY SMOKED WHOLE CHICKEN WINGS**

These impressive smoked whole chicken wings are rubbed with our signature dry rub, smoked, fried crispy and served with Alabama White sauce, original BBQ sauce and celery. 745 cal 14.99