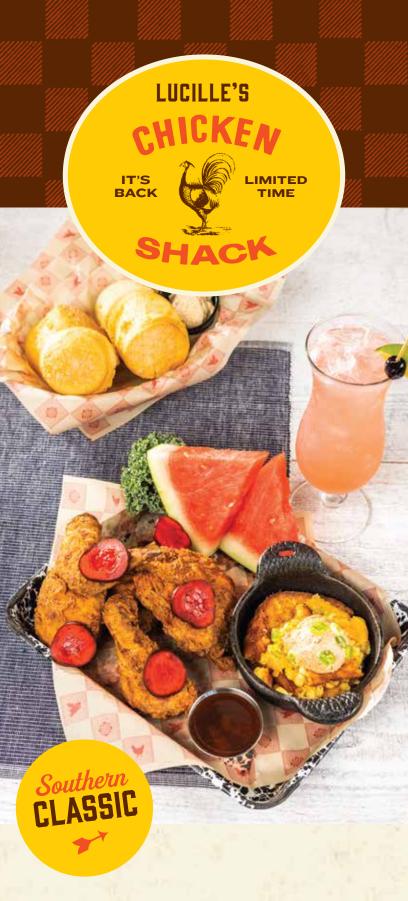

## \*BONE-IN \* SMOKED Fried Chicken

Four-piece smoked chicken—thigh, leg, wing and breast—buttermilk-battered and fried crispy.
Includes new County Fair Corn Pudding and fresh watermelon.

Southern Classic - with Kool-Aid® pickles and hot-honey glaze. 1410 cal 23.99

## **BONE-IN SMOKED FRIED CHICKEN**

Four-piece smoked chicken—thigh, leg, wing and breast—buttermilk-battered and fried crispy. Includes new County Fair Corn Pudding and fresh watermelon.

**Southern Classic** - with Kool-Aid® pickles and hot-honey glaze. *1410 cal* **23.99** 

Nashville Hot - with bread & butter pickles, Texas toast and Alabama White sauce. 2540 cal 24.99

NASHVILLE HOT BONE-IN SMOKED FRIED CHICKEN