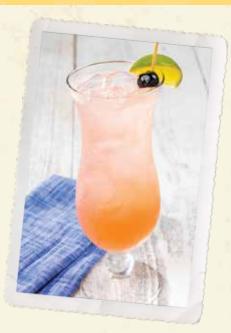

## **CHERRY CONDITION**

Cruzan Aged White Rum, Mount Gay Black Barrel Rum, Kool-Aid® syrup, Monin Almond and fresh lime juice served on the rocks with a Luxardo cherry.

205 cal 12.00