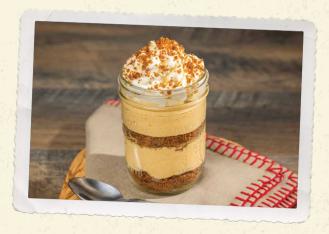

## **PUMPKIN CRUNCH PUDDING**

Creamy pumpkin pudding layered with ribbons of crunchy Nilla Wafer® crumble and topped with fresh whipped cream.

1116 cal 7.99