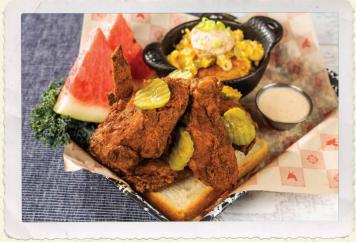

## \*BONE-IN \* SMOKED Fried Chicken

Four-piece smoked chicken—thigh, leg, wing and breast—buttermilk-battered and fried crispy.
Includes new County Fair Corn Pudding and fresh watermelon.

Southern Classic - with Kool-Aid® pickles and hot-honey glaze. 1410 cal 23.99

Nashville Hot - with bread & butter pickles, Texas

toast and Alabama White sauce. 2540 cal 24.99

PMI F T-1-2 08.22-1