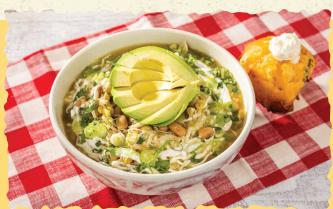

## **GREEN CHICKEN CHILI**

Smoked pulled chicken, roasted corn, pinto beans, jack cheese, tomatillo, avocado and crema over white rice. Served with Smoked Jalapeño Cheddar Cornbread. 920 cal 14.99