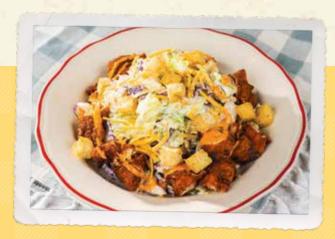

## **NASHVILLE HOT CHICKEN CHOPPED SALAD**

Crispy Nashville-style chicken tenders, chopped lettuce, cheddar cheese, comeback sauce, housemade Texas toast croutons and dill pickle dressing. 2100 cal **15.99** 