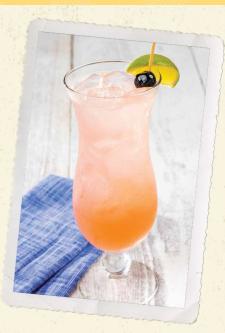

#### **CHERRY CONDITION**

Cruzan Aged White Rum, Mount Gay Black Barrel Rum, Kool-Aid® syrup, Monin Almond and fresh lime juice served on the rocks with a Luxardo cherry.

205 cal 12.00