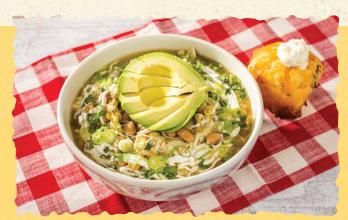

#### **GREEN CHICKEN CHILI**

Smoked pulled chicken, roasted corn, pinto beans, jack cheese, tomatillo, avocado and crema over white rice. Served with Smoked Jalapeño Cheddar Cornbread. 920 cal 14.99