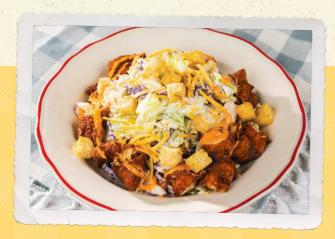

#### **NASHVILLE HOT CHICKEN CHOPPED SALAD**

Crispy Nashville-style chicken tenders, chopped lettuce, cheddar cheese, comeback sauce, housemade Texas toast croutons and dill pickle dressing. 2100 cal **15.99** 