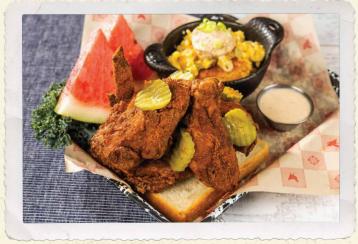

# \*BONE-IN \* SMOKED Fried Chicken

Four-piece smoked chicken—thigh, leg, wing and breast—buttermilk-battered and fried crispy.
Includes new County Fair Corn Pudding and fresh watermelon.

Southern Classic - with Kool-Aid® pickles and hot-honey glaze. 1410 cal 23.99 Nashville Hot - with bread & butter pickles, Texas

toast and Alabama White sauce. 2540 cal 24.99

#### **BONE-IN SMOKED FRIED CHICKEN**

Four-piece smoked chicken—thigh, leg, wing and breast—buttermilk-battered and fried crispy. Includes new County Fair Corn Pudding and fresh watermelon.

**Southern Classic** - with Kool-Aid® pickles and hot-honey glaze. *1410 cal* **23.99** 

Nashville Hot - with bread & butter pickles, Texas toast and Alabama White sauce. 2540 cal 24.99

NASHVILLE HOT BONE-IN SMOKED FRIED CHICKEN

**GREEN CHICKEN CHILI** 

**'BAMA CHICKEN SALAD SANDWICH** 