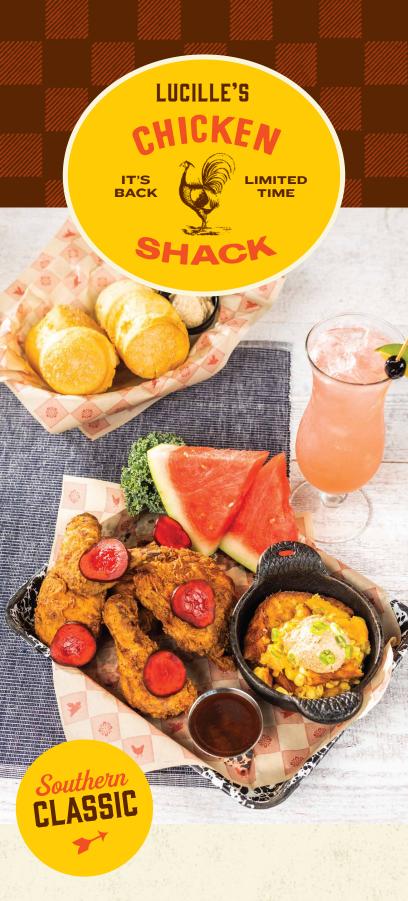

# \*BONE-IN \* SMOKED Fried Chicken

Four-piece smoked chicken—thigh, leg, wing and breast—buttermilk-battered and fried crispy.
Includes new County Fair Corn Pudding and fresh watermelon.

Southern Classic - with Kool-Aid® pickles and hot-honey glaze. 1410 cal 23.99 Nashville Hot - with bread & butter pickles, Texas

#### **BONE-IN SMOKED FRIED CHICKEN**

Four-piece smoked chicken—thigh, leg, wing and breast—buttermilk-battered and fried crispy. Includes new County Fair Corn Pudding and fresh watermelon.

**Southern Classic** - with Kool-Aid® pickles and hot-honey glaze. *1410 cal* **23.99** 

Nashville Hot - with bread & butter pickles, Texas toast and Alabama White sauce. 2540 cal 24.99

NASHVILLE HOT BONE-IN SMOKED FRIED CHICKEN

**GREEN CHICKEN CHILI** 

**'BAMA CHICKEN SALAD SANDWICH** 