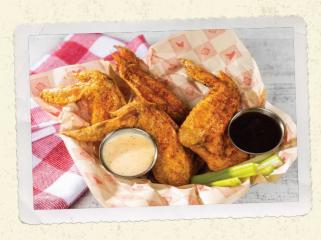

#### **CRISPY SMOKED WHOLE CHICKEN WINGS**

These impressive smoked whole chicken wings are rubbed with our signature dry rub, smoked, fried crispy and served with Alabama White sauce, original BBQ sauce and celery. 745 cal 14.99