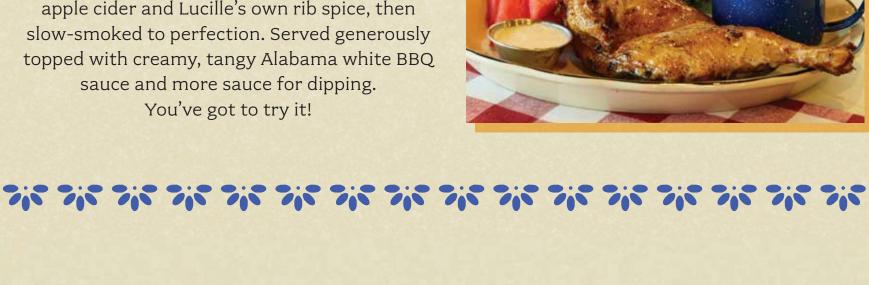

## BUILD-YOUR-OWN Combo 2-MEAT COMBO • 3-MEAT COMBO

HATCH GREEN CHILE SAUSAGE (2) **PULLED PORK** 

Alabama CHICKEN This tender half-chicken is marinated in apple cider and Lucille's own rib spice, then slow-smoked to perfection. Served generously topped with creamy, tangy Alabama white BBQ sauce and more sauce for dipping.