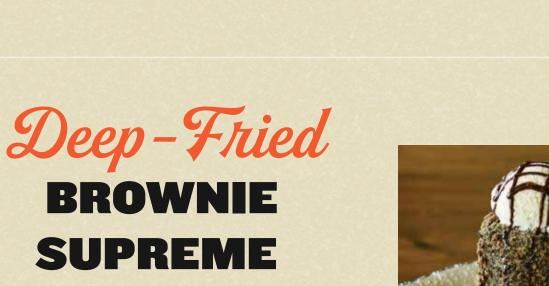

## **BROWNIE SUPREME** We found this one at a state fair we happened upon and then made it our own. Crispy on the

outside and gooey on the inside, this Oreo®

**WEB II.20** 

315 315 315 315 315 316 315 315 315 315 315 315 315 315 315 \*Consuming raw or undercooked meats, poultry, seafood, shellfish or eggs may increase your risk of

cookie-battered, lightly fried brownie is topped with vanilla bean ice cream, strawberries, brownie crumbles and a drizzle of chocolate sauce. Served with a side of fresh whipped cream for dipping.