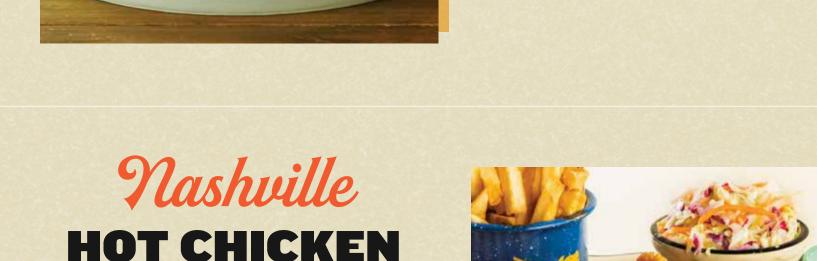

SIDES 6

**UPGRADE TO A PREMIUM** 

SIDE FOR \$1.50 OR ADD A

PREMIUM SIDE FOR \$3.99.

DINNER

Buttermilk-soaked, then breaded and fried crispy and tossed in fiery Nashville hot sauce. Served with a bounty of sweet pickles and creamy, tangy Alabama white BBQ sauce.