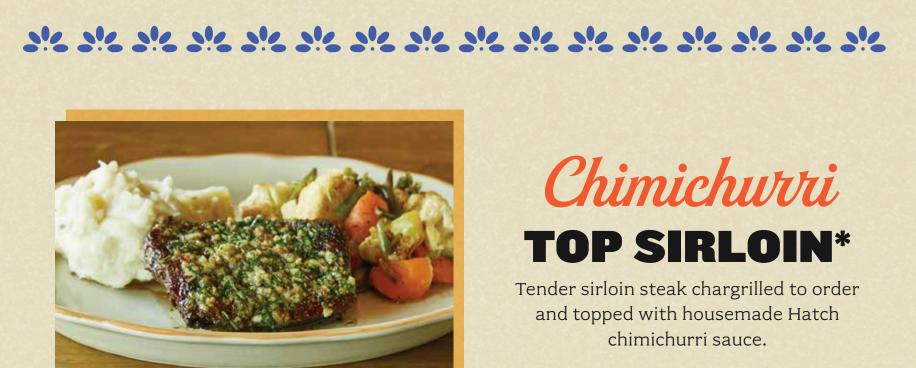

## BUILD-YOUR-OWN Combo 2-MEAT COMBO • 3-MEAT COMBO

HATCH GREEN CHILE SAUSAGE (2) **PULLED PORK** 

Alabama CHICKEN This tender half-chicken is marinated in apple cider and Lucille's own rib spice, then slow-smoked to perfection. Served generously topped with creamy, tangy Alabama white BBQ sauce and more sauce for dipping.