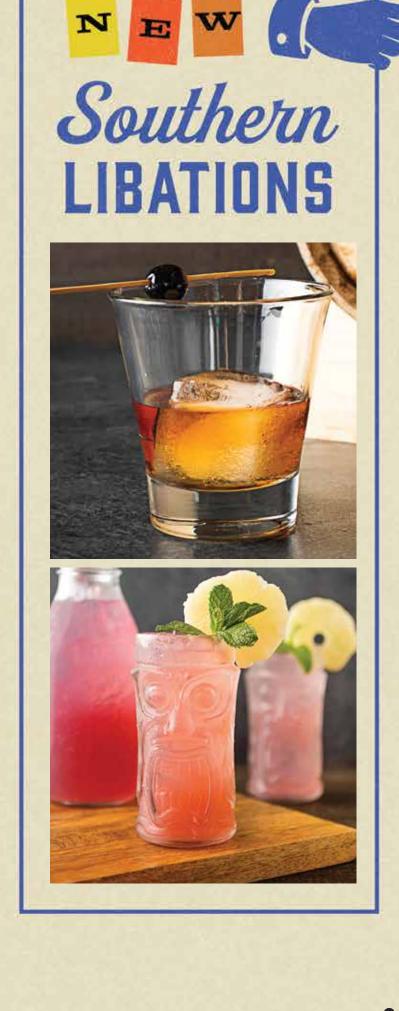

foodborne illness, especially if you have certain medical conditions.

with a dried peach and mint sprig. BARREL-AGED MANHATTAN Maker's Mark Bourbon, Carpano Antica, Heering

Buffalo Trace Kentucky Straight Bourbon, hand-shaken with fresh lemon juice and topped