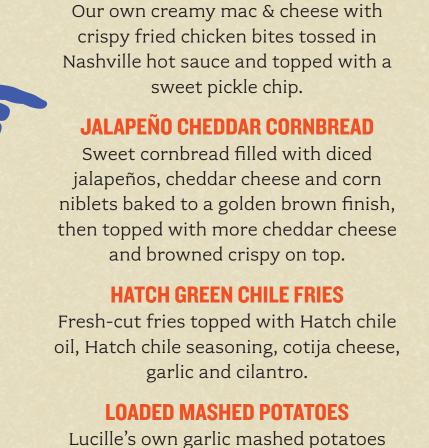

## pineapple and mint sprig.

GETTIN' STARTED 

Cauliflower Bites

Cauliflower florets tossed in our signature seasoned breading and lightly fried, then

**HOT-HONEY** 

sprinkled with our special seasoning to deliver a crispy crunch. Served with signature BBQ ranch and a smokin' hot-honey infusion.