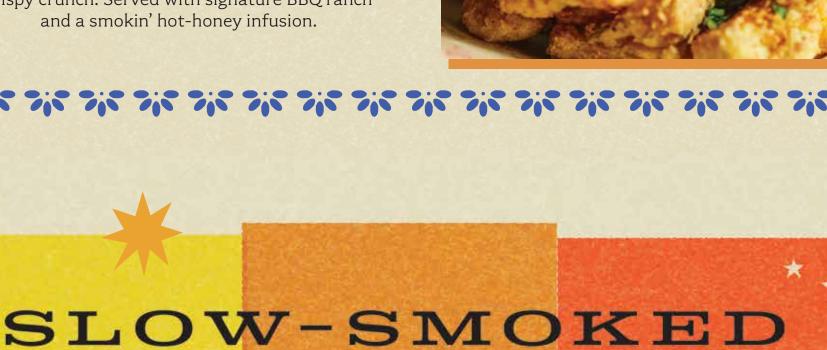

> watermelon wedge. WITCH DOCTOR'S PUNCH

## candied pineapple.

TEXAS GOES TIKE Tito's Handmade Vodka, fresh lime juice, Monin Desert Pear, pineapple juice, dried

BEEF RIBS (2 BONES), ADD 1.00 **BRISKET BURNT ENDS** SLICED BRISKET **SMOKED TURKEY** BBQ CHICKEN (1/2)