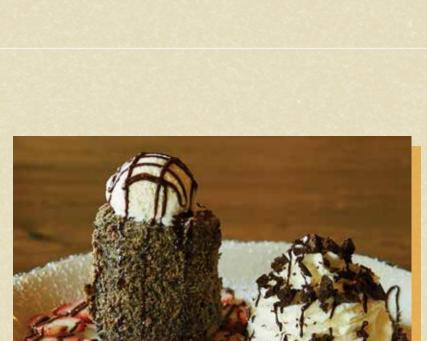

# New! DESSERIS

with vanilla bean ice cream and garnished

## **BROWNIE SUPREME** We found this one at a state fair we happened upon and then made it our own. Crispy on the

outside and gooey on the inside, this Oreo®

**WEB II.20** 

315 315 315 315 315 316 315 315 315 315 315 315 315 315 315 \*Consuming raw or undercooked meats, poultry, seafood, shellfish or eggs may increase your risk of

cookie-battered, lightly fried brownie is topped with vanilla bean ice cream, strawberries, brownie crumbles and a drizzle of chocolate sauce. Served with a side of fresh whipped cream for dipping.